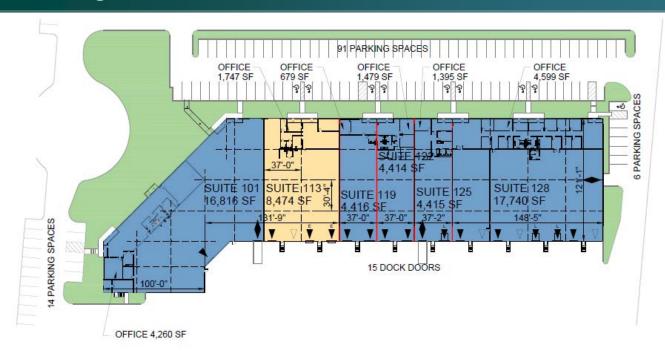

### **FACILITY**

- 8,474 SF available
- 1,747 SF office
- January 2024 availability
- 37' x 30'- 4" column spacing
- 18' clear height
- 3 dock doors; 2 with edge of docks and potential for 1 additional dock
- Ample Parking
- LED lighting

### LEGEND:

- ▲ DOCK POSITION
- ▲ DOCK POSITION W/ LEVELER
- ♦ DRIVE-IN DOOR
- LAND
- LEASED AREA
- AVAILABLE AREA