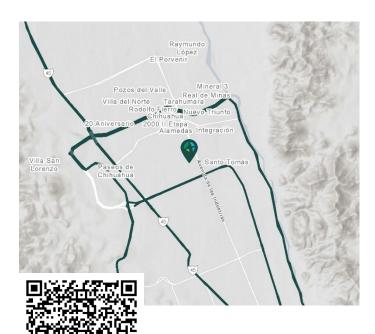

#### **LOCATION**

- Approximately 15 miles from the Chihuahua International Airport
- Located in the Complejo Industrial Chihuahua.
- Approximately 12 miles from the highway.

### LOCATION

- Approximately 15 miles from the Chihuahua International Airport
- Located in the Complejo Industrial Chihuahua.
- Approximately 12 miles from the highway.