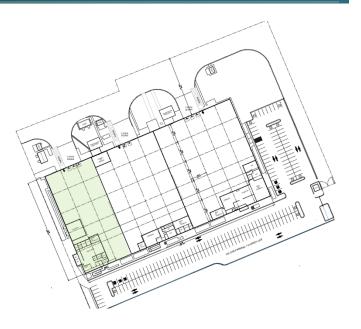

### **FACILITY**

- Clear height: 26'
- Bay spacing: 25' x 54'
- Dock doors: 3
- Drive-in-doors: 1
- Construction type: concrete block
- Floor thickness: 6"
- Roof type: KR-18
- Fire suppression system: ESFR
- Substation capacity 2,000 KVA's
- Office area: 6,616.24 SF
- A/C evaporative coolers
- Offices type lighting: Fluorescent
- Warehouse type lighting: LED

### **FACILITY**

- Clear height: 26'
- Bay spacing: 25' x 54'
- Dock doors: 3
- Drive-in-doors: 1
- Construction type: concrete block
- Floor thickness: 6"
- Roof type: KR-18
- Fire suppression system: ESFR
- Substation capacity 2,000 KVA's
- Office area: 7,408.25 SF
- Mezzanine: 3,390.09 SF
- A/C evaporative coolers
- Offices type lighting: Fluorescent
- Warehouse type lighting: LED