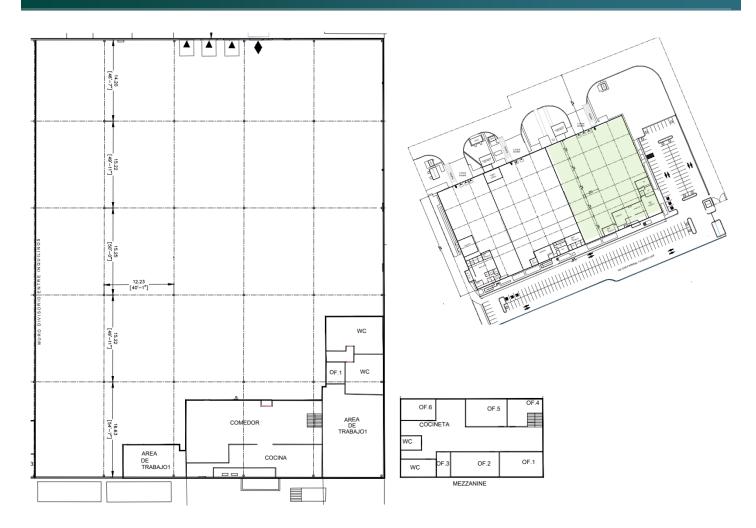

### **FACILITY**

- Clear height: 26'
- Bay spacing: 25' x 54'
- Dock doors: 3
- Drive-in-doors: 1
- Construction type: concrete block
- Floor thickness: 6"
- Roof type: KR-18
- Fire suppression system: ESFR
- Substation capacity 2,000 KVA's
- Office area: 6,616.24 SF
- A/C evaporative coolers
- Offices type lighting: Fluorescent
- Warehouse type lighting: LED

### **FACILITY**

- Clear height: 26'
- Bay spacing: 25' x 54'
- Dock doors: 3
- Drive-in-doors: 1
- Construction type: concrete block
- Floor thickness: 6"
- Roof type: KR-18
- Fire suppression system: ESFR
- Substation capacity 2,000 KVA's
- Office area: 7,408.25 SF
- Mezzanine: 3,390.09 SF
- A/C evaporative coolers
- Offices type lighting: Fluorescent
- Warehouse type lighting: LED