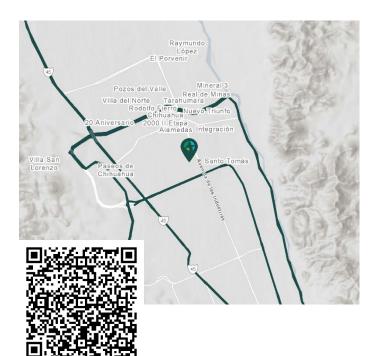

#### **LOCATION**

- Approximately 15 miles from the Chihuahua International Airport
- Located in the Complejo Industrial Chihuahua.
- Approximately 12 miles from the highway.

### LOCATION

- Approximately 15 miles from the Chihuahua International Airport
- Located in the Complejo Industrial Chihuahua.
- Approximately 12 miles from the highway.