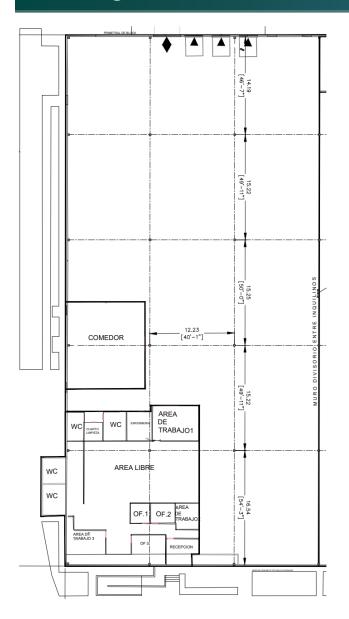

### **FACILITY**

- Clear height: 26'
- Bay spacing: 25' x 54'
- Dock doors: 3
- Drive-in-doors: 1
- Construction type: concrete block
- Floor thickness: 6"
- Roof type: KR-18
- Fire suppression system: ESFR
- Substation capacity 2,000 KVA's
- Office area: 6,616.24 SF
- A/C evaporative coolers
- Offices type lighting: Fluorescent
- Warehouse type lighting: LED

### **FACILITY**

- Clear height: 26'
- Bay spacing: 25' x 54'
- Dock doors: 3
- Drive-in-doors: 1
- Construction type: concrete block
- Floor thickness: 6"
- Roof type: KR-18
- Fire suppression system: ESFR
- Substation capacity 2,000 KVA's
- Office area: 7,408.25 SF
- Mezzanine: 3,390.09 SF
- A/C evaporative coolers
- Offices type lighting: Fluorescent
- Warehouse type lighting: LED