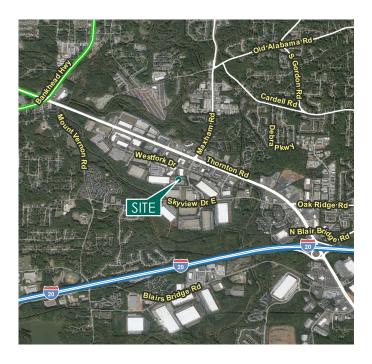

## 35,733 SF

Industrial Space For Lease

1500 Distribution Court, Suite 200 Lithia Springs, GA 30122 USA

#### LOCATION

- FedEx: 3.0 miles
- I-20: 3.4 miles
- Norfolk Southern Intermodal: 4.7 miles
- UPS: 6.9 miles
- I-285: 8.5 miles
- Hartsfield-Jackson Atlanta International Airport: 19.7 miles
- Located in an Opportunity Zone with tax credits available