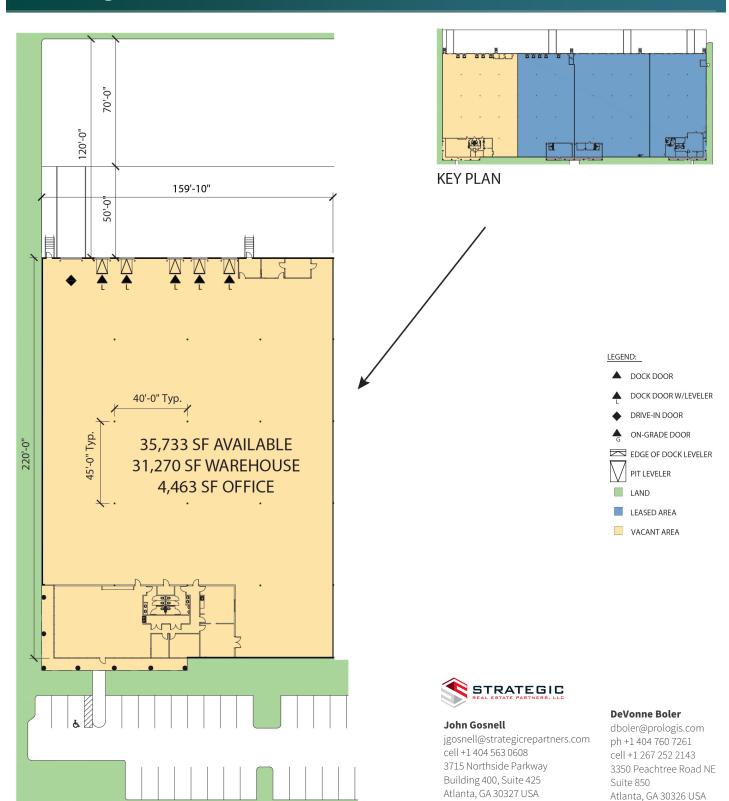

#### **FACILITY**

- 35,733 SF available
- 4,463 SF office
- 24' clear height
- Five (5) dock doors
- One (1) oversized, 12' x 14' End cap drive-in door
- LED's exterior and interior
- ESFR sprinkler system
- Power: 277/480 V, 200 amps
- Twenty nine (29) auto parking spaces