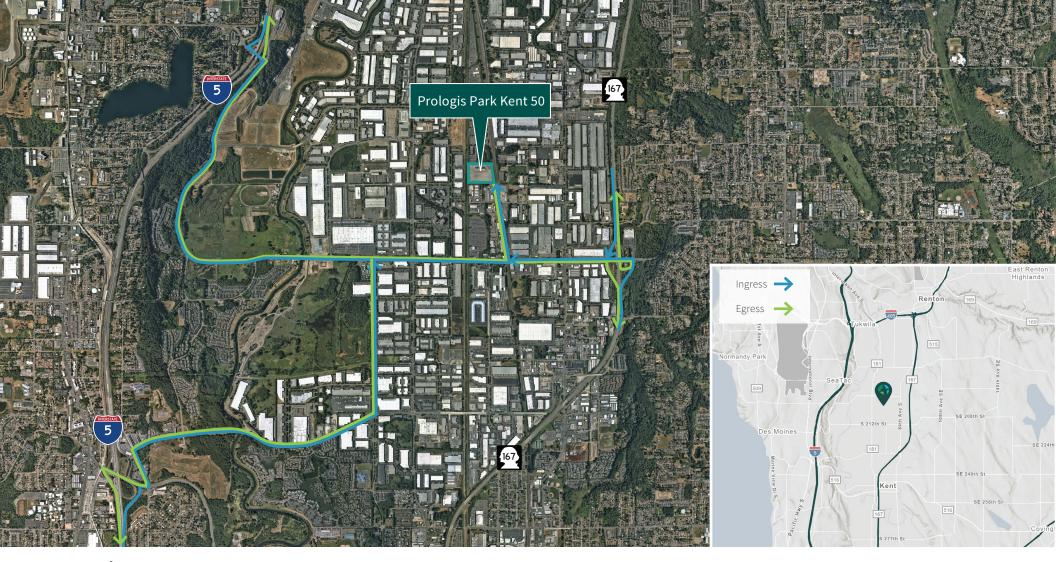

and operations at prologisessentials.com

No warranty or representation, expressed or implied, is made as to the accuracy of the information contained herein, and same is submitted subject to error and omissions.

#### LOCATION

• 50-yard line location with great access to I-167 and I-5

#### **DEVELOPMENT HIGHLIGHTS**

- 261,364 SF total
- 258,379 SF Footprint
- 3,974 SF office total
- 2,985 SF mezzanine
- 40' clear
- 56'x56' column spacing
- 26 dock-high doors
- 1 grade-level door
- 251 car stalls
- 34 trailer stalls
- 4,000 Amps
- LEED Certified
- I3 Zoning
- Available Q2 2023

#### **ADVANTAGES AND AMENITIES**

- Access to the Prologis Essentials platform, which includes:
  - Operations Essentials
  - Energy Essentials
- Workforce Essentials
- Mobility Essentials
- Digital Essentials





5628 Airport Way S Suite 238 Seattle, WA 98109

#### **Hans Vieser**

Broker +1 425 765 7926 Direct hans.vieser@kbcadvisors.com

#### Matt Wood, SIOR

Partner +1 206 595 6814 Direct matt.wood@kbcadvisors.com



#### Rick Kolpa

Senior Vice President +1 206 414 7610 Direct rkolpa@prologis.com

## Prologis - Seattle

5900 Airport Way S Suite 300 Seattle, WA 98108

### **Prologis Headquarters**

Pier 1, Bay 1 San Francisco, CA 94111 Main: +1 415 394 9000 info@prologis.com

www.prologis.com Twitter: @Prologis Prologis is the leading owner, operator and developer of industrial logistics real estate with approximately 1.0 billion square feet owned and under management in 19 countries on four continents.

Data as of September 30, 2022, for assets the company owned or had investments in, on a