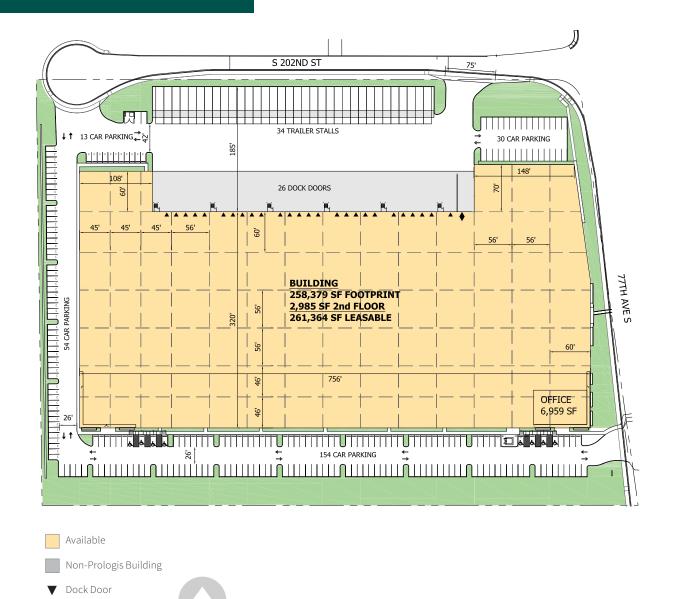

#### **DEVELOPMENT HIGHLIGHTS**

- 261,364 SF total
- 258,379 SF Footprint
- 3,974 SF office total
- 2,985 SF mezzanine
- 40' clear
- 56'x56' column spacing
- 26 dock-high doors
- 1 grade-level door
- 251 car stalls
- 34 trailer stalls
- 4,000 Amps
- LEED Certified
- I3 Zoning
- Available Q2 2023