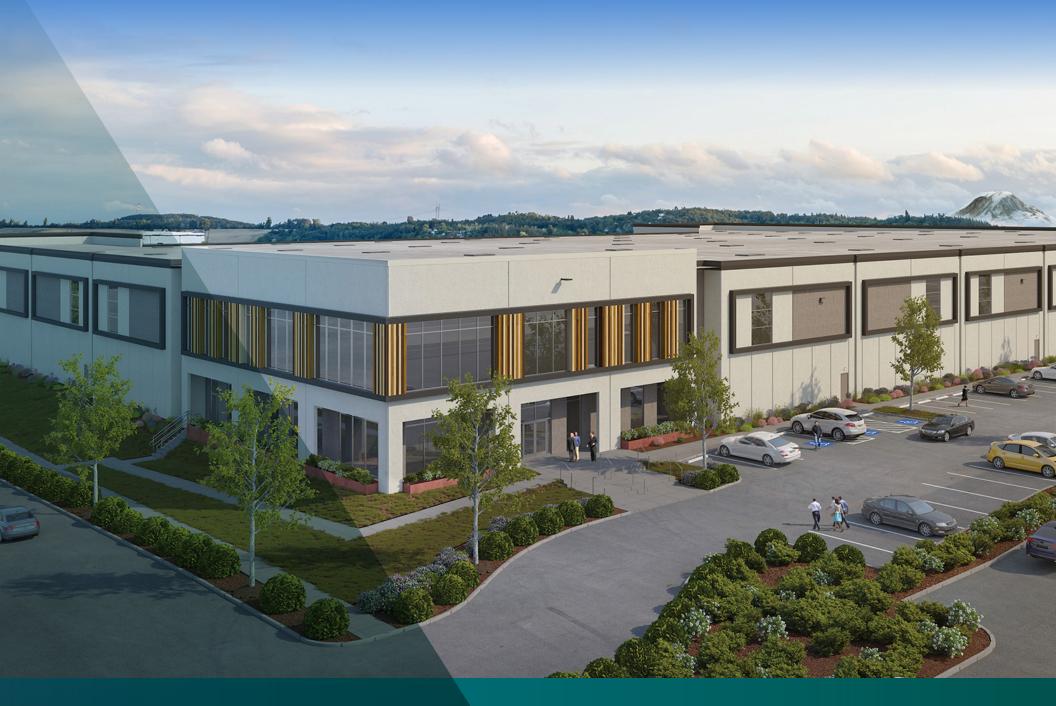

7409 S 202ND ST, KENT, WA 98032 Prologis Park Kent 50

# **AVAILABLE Q2 2023** 261,364 SF

Drive-in Door