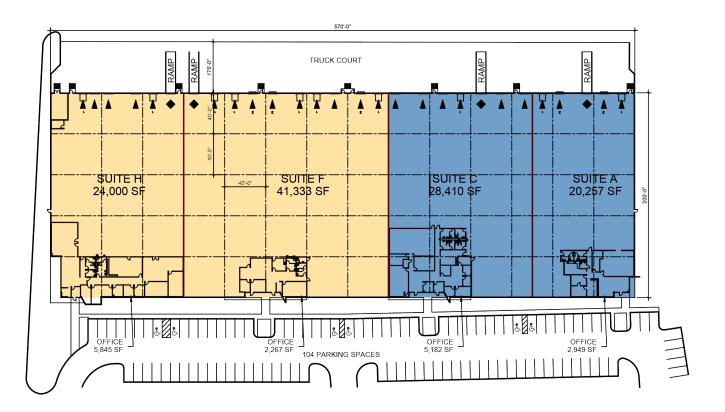

### FACILITY

- 114,000 total SF
- 24,000 65,333 available SF
- 2,267 8,112 office SF
- 24' clear height
- 14 dock doors (3 with EOD levelers, 7 with pit levelers)
- 2 drive-in doors
- 40' x 40' column spacing
- 175' truck court
- ESFR sprinkler system
- LED lighting
- Zoned I-1 (CD)

### ▼ DOCK POSITION

- DOCK POSITION W/ EDGE
- OF DOCK LEVELER
- DOCK POSITION W/ PIT
- DRIVE-IN DOOR