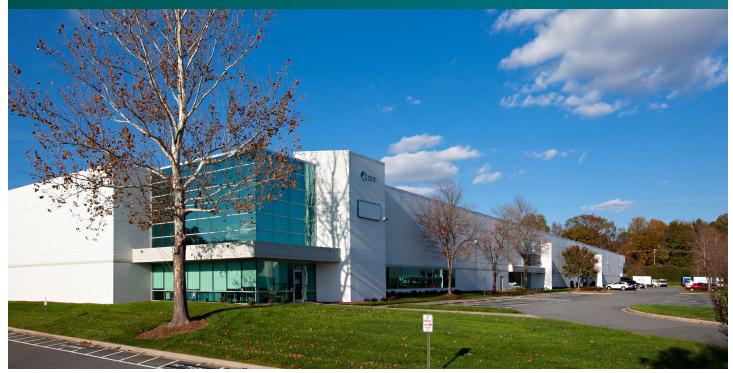

## Prologis Charlotte Distribution Center 2211

2211 Distribution Center Drive, Suites F & H Charlotte, NC 28269 USA

### FACILITY

- 114,000 total SF
- 24,000 65,333 available SF
- 2,267 8,112 office SF
- 24' clear height
- 14 dock doors (3 with EOD levelers, 7 with pit levelers)
- 2 drive-in doors
- 40' x 40' column spacing
- 175' truck court
- ESFR sprinkler system
- LED lighting
- Zoned I-1 (CD)