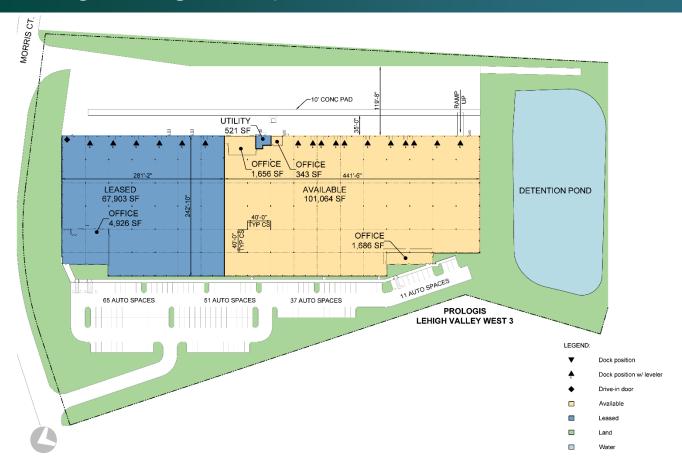

## **FACILITY**

- Total building size: 168,967 SF
- Available: 101,064 SF
- Office Space: 3,685 SF
- Clear Height: 30'
- Dock-High Doors: 11 tailgate doors
- Column Spacing: 40' x 40'