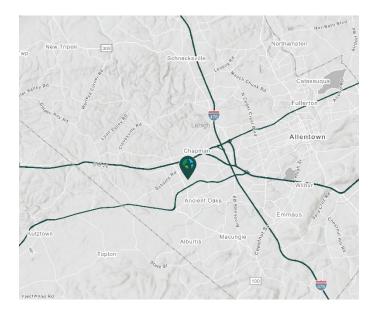

#### LOCATION

- Less than .5 mile from Route 100 and Route 222
- 1 mile from Route I-78
- Easy access to I-476 via Lehigh Valley Interchange