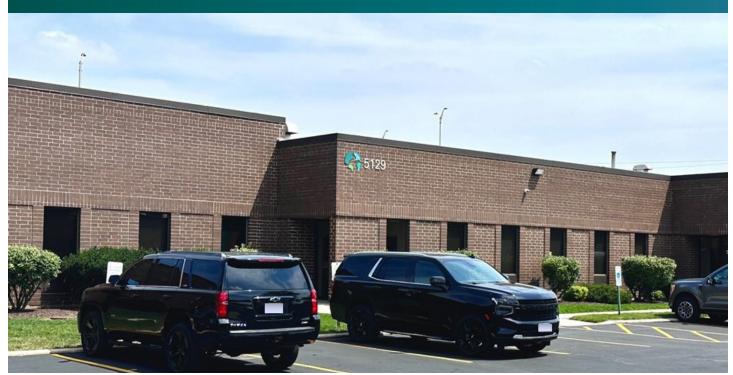

## 5,789 SF Industrial Space For Lease

# Prologis Schiller Park

5129 Pearl Street Schiller Park, IL 60176 USA

### FACILITY

- 21,511 sf building
- 5,789 sf available
- 2,204 sf office area
- 16' clear height
- 1 exterior dock with leveler
- 1 drive-in door 10' x 12'
- 400 amp service
- 16 stalls including 4 dedicated spaces