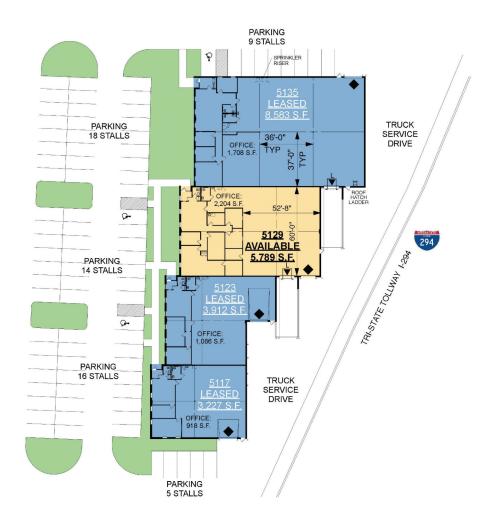

## 5,789 SF Industrial Space For Lease

### FACILITY

- 21,511 sf building
- 5,789 sf available
- 2,204 sf office area
- 16' clear height
- 1 exterior dock with leveler
- 1 drive-in door 10' x 12'
- 400 amp service
- 16 stalls including 4 dedicated spaces