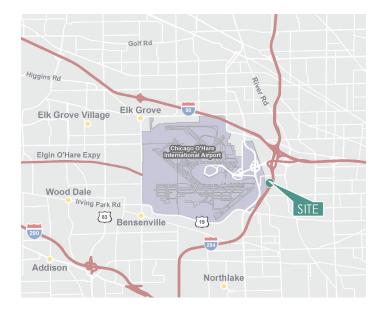

## LOCATION

- Conveniently located near O'Hare International Airport.
- Excellent access to I-294, I-290 and I-90.