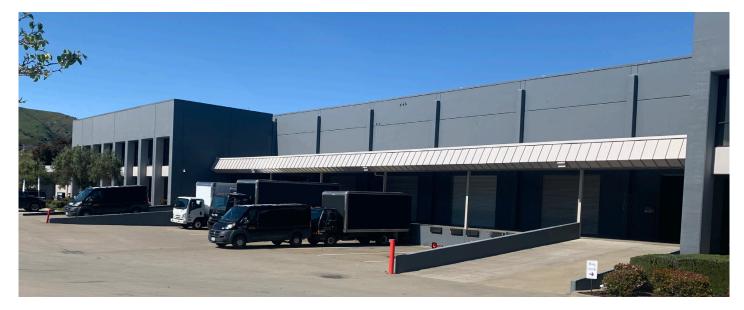

### **OVERVIEW**

- Total size approximately ±88,989 SF
- Available Now
- Office SF ±10,210 SF
- Dock platforms with 10 doors, and room on platform for 16 trucks
- 2 large drive in ramps
- Clear height, 26-30'
- Approximately 1/1000 parking ratio
- Divisible to  $\pm 24,194$  and  $\pm 64,795$  Sq. Ft.