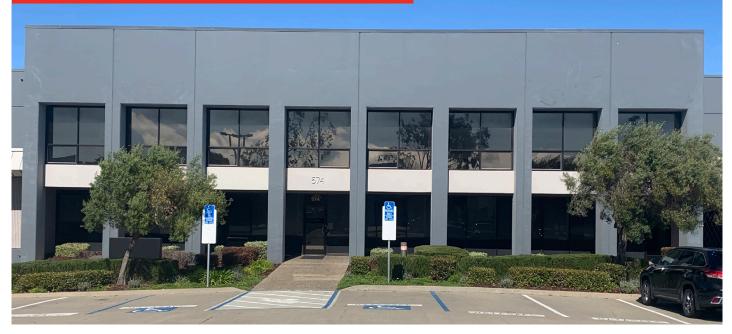

# ±88,989 SF total

Prime Large Distribution Space

## Prologis SFO

572-576 Eccles Avenue South San Francisco, CA 94080 USA

### **OVERVIEW**

- Total size approximately ±88,989 SF
- Available Now
- Office SF ±10,210 SF
- Dock platforms with 10 doors, and room on platform for 16 trucks
- 2 large drive in ramps
- Clear height, 26-30'
- Approximately 1/1000 parking ratio
- Divisible to  $\pm 24,194$  and  $\pm 64,795$  Sq. Ft.