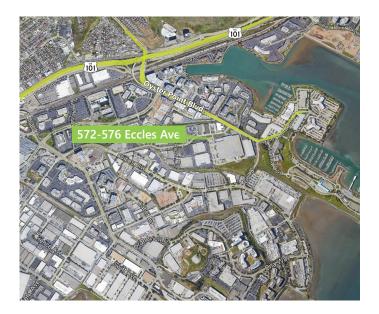

# ±88,989 SF total



Prime Large Distribution Space

### Last Mile for San Francisco/Peninsula !!!!



## Prologis SFO

572-576 Eccles Avenue South San Francisco, CA 94080 USA



### **OVERVIEW**

- Total size approximately ±88,989 SF
- Available Now
- Office SF ±10,210 SF
- Dock platforms with 10 doors, and room on platform for 16 trucks
- 2 large drive in ramps
- Clear height, 26-30'
- Approximately 1/1000 parking ratio
- Divisible to  $\pm 24,194$  and  $\pm 64,795$  Sq. Ft.

# ±88,989 SF total



Prime Large Distribution Space







#### **Randy Keller**

**Principal, Managing Director** randy.keller@avisonyoung.com ph +1 650 425 6425 cell +1 650 740 1666 Lic #00841897



### **Amy Pallas**

**Prologis** APallas@prologis.com ph +1510 661 4087 Lic #00935272

No warranty or representation, expressed or implied, is made as to the accuracy of the information contained herein, and same is submitted subject to error and omissions.

www.prologis.com Cal DRE License