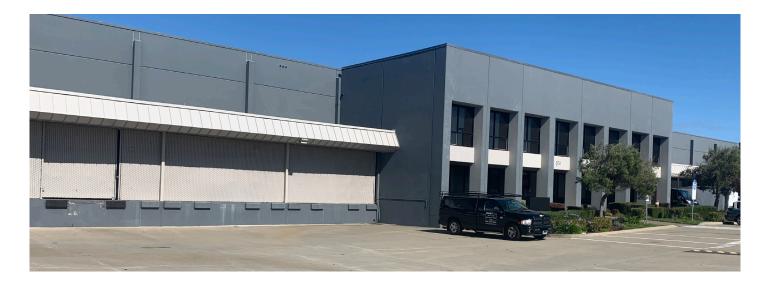

### **OVERVIEW**

- Total size approximately ±88,989 SF
- Available Now
- Office SF ±10,210 SF
- Dock platforms with 10 doors, and room on platform for 16 trucks
- 2 large drive in ramps
- Clear height, 26-30'
- Approximately 1/1000 parking ratio
- Divisible to  $\pm 24,194$  and  $\pm 64,795$  Sq. Ft.