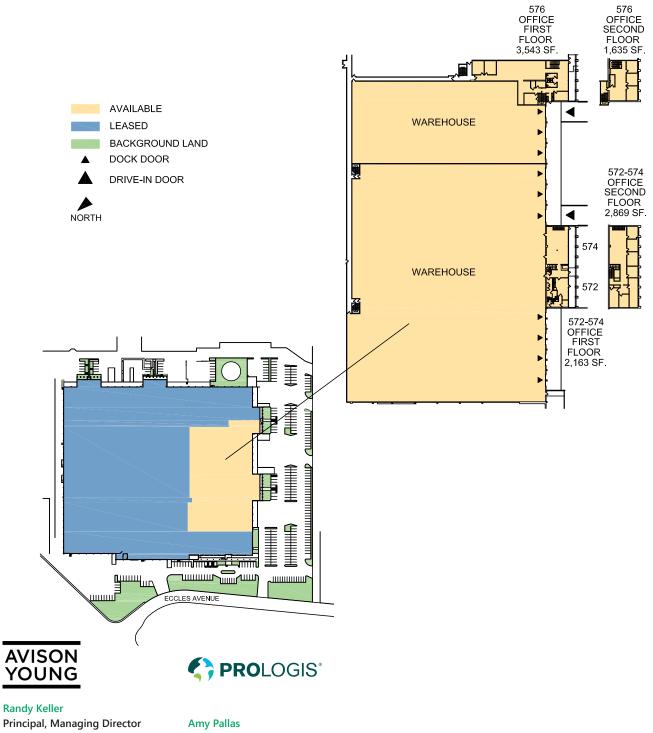

# ±88,989 SF total

Prime Large Distribution Space

### **OVERVIEW**

- Total size approximately ±88,989 SF
- Available Now
- Office SF ±10,210 SF
- Dock platforms with 10 doors, and room on platform for 16 trucks
- 2 large drive in ramps
- Clear height, 26-30'
- Approximately 1/1000 parking ratio
- Divisible to  $\pm 24,194$  and  $\pm 64,795$  Sq. Ft.