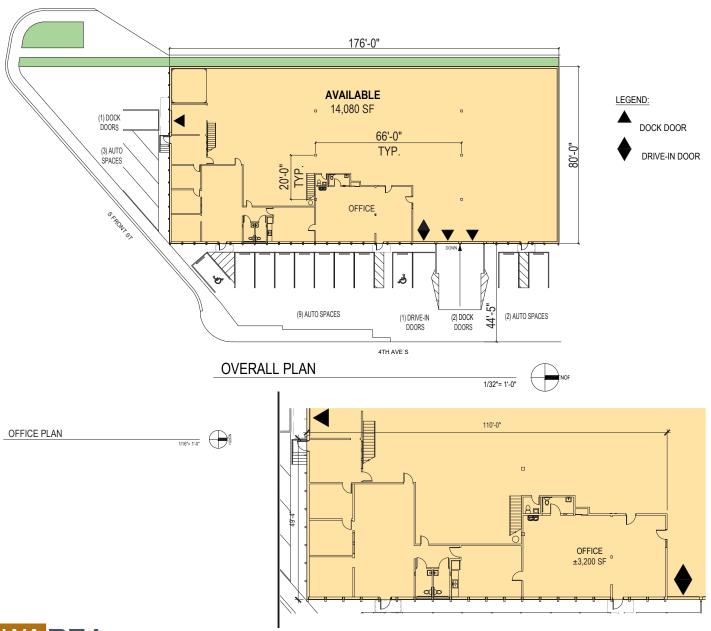

### **FACILITY**

- ± 14,080 SF
- ± 3,200 SF office space
- 3 dock doors
- 1 drive-in door
- 16 parking stalls
- Available Now
- Extensive remodel recently completed
- Upgrading power to 600 amps, 277/480v

### **ADVANTAGES & AMENITIES**

• Premiere street visibility along 4th Ave. South

Industrial Space For Lease