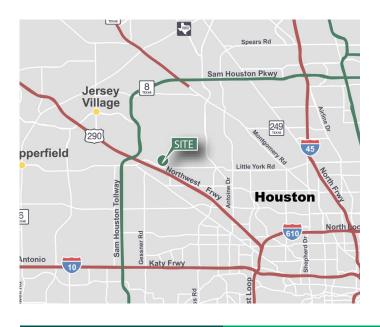

## **LOCATION**

- Located in the heart of the Northwest Submarket with convenient access to Houston's major thoroughfares and business hubs:
  - » 1.5 miles to Beltway 8 & Hwy 290
  - » 7 miles to Loop 610 & I-10
  - » 10 miles to the Galleria and 14 miles to Downtown