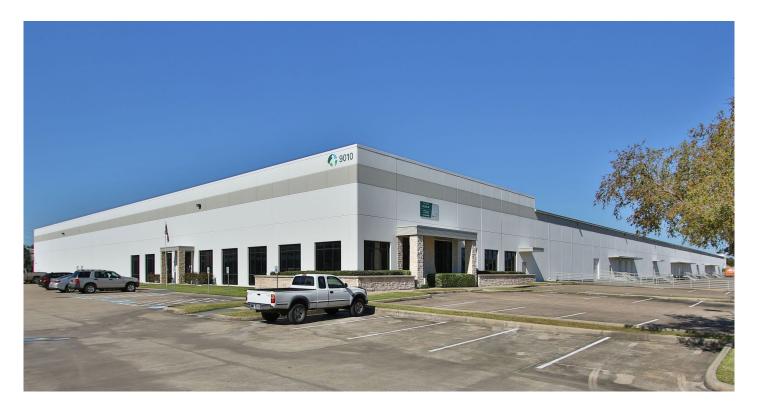

# **Prologis Cole Creek**

9010 West Little York Road, Suite 400 Houston, TX 77040 USA

### **FACILITY**

- 76,000 SF available
- 2,787 SF of office
- · 24' clear height
- 9 dock doors with pit levelers
- 40' x 47'6" column spacing

## **ADVANTAGES AND AMENITIES**

- · ESFR sprinkler system
- Move-in ready office
- New roof installed in 2017
- T5 warehouse lighting