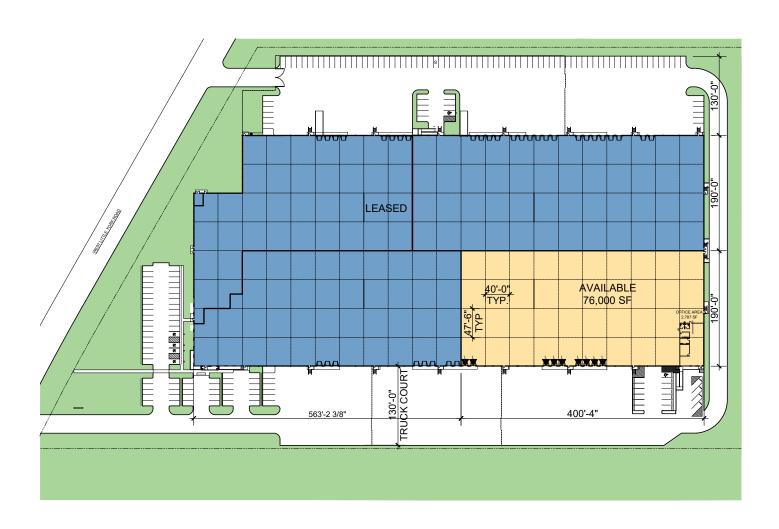

# 76,000 SF

### **FACILITY**

- 76,000 SF available
- 2,787 SF of office
- · 24' clear height
- 9 dock doors with pit levelers
- 40' x 47'6" column spacing