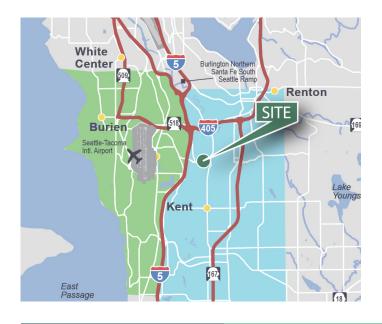

### **LOCATION**

- Easy access to I-5, I-405 and SR-167
- Within 5 miles of SeaTac Airport

#### ANDOVER PARK WEST