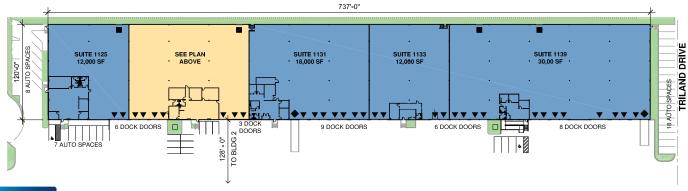

### **Industrial Space For Lease**

AVAILABLE: 18,000 SF
OFFICE: 2,484 SF
WAREHOUSE: 15,516 SF

DOCK DOORS: 7
RAIL LEVEL DOORS: 1

#### LEGEND:

- ▲ DOCK POSITION
- ▲ DOCK POSITION W/ LEVELER
- △ FUTURE DOCK POSITION
- DRIVE-IN DOOR
- RAIL LEVEL DOOR

#### Site Plan

#### ANDOVER PARK WEST