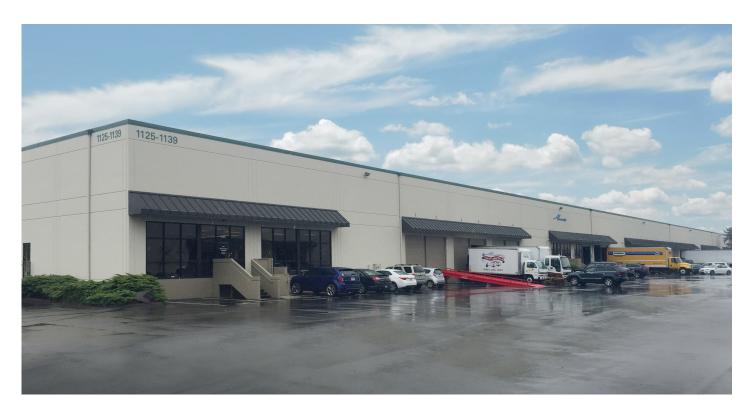

## Prologis Park Tukwila

1127 Andover Park West Tukwila, WA 98188 USA

### **FACILITY**

- 18,000 SF total available
- 2,484 SF office space
- 24' clear height
- 49'0" x 24'7" column spacing
- 7 dock high doors
- 1 rail level door
- Available 04/01/2021
- Landlord to upgrade to LED lighting
- Strong corporate image
- Use Prologis Essentials to help with pricing on forklifts and racking