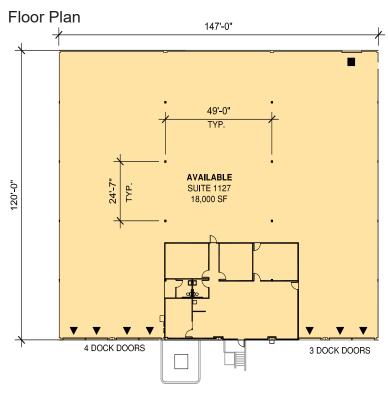

### **FACILITY**

- 18,000 SF total available
- 2,484 SF office space
- 24' clear height
- 49'0" x 24'7" column spacing
- 7 dock high doors
- 1 rail level door
- Available 04/01/2021
- Landlord to upgrade to LED lighting
- Strong corporate image
- Use Prologis Essentials to help with pricing on forklifts and racking

### **Industrial Space For Lease**

AVAILABLE: 18,000 SF
OFFICE: 2,484 SF
WAREHOUSE: 15,516 SF

DOCK DOORS: 7
RAIL LEVEL DOORS: 1

#### LEGEND:

- ▲ DOCK POSITION
- ▲ DOCK POSITION W/ LEVELER
- △ FUTURE DOCK POSITION
- DRIVE-IN DOOR
- RAIL LEVEL DOOR