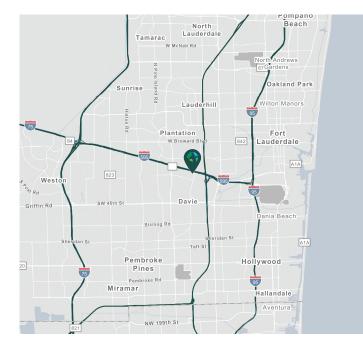

### LOCATION

- Immediate access to SR 84, I-595, and Florida's Turnpike
- Within minutes of Port Everglades and Fort Lauderdale/ Hollywood International Airport

**PRO**LOGIS®

• Located in a free trade zone