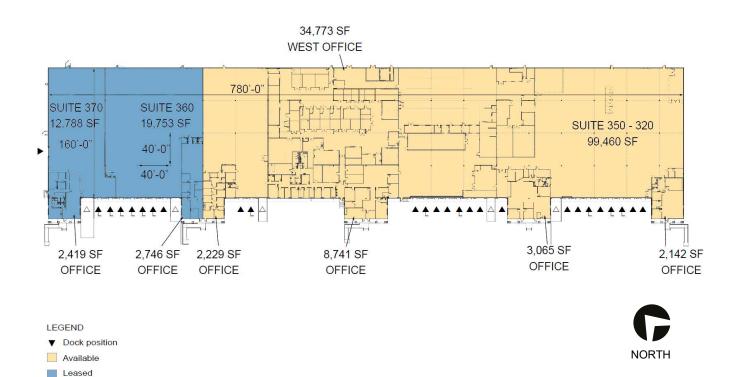

## 99,460 +/- SF

Industrial Distribution/ MFG Space For Lease

### FACILITY

- 132,000 +/- SF- total building size
- Bay 00360- 99,460 +/- SF
- Master planned business park
- 2-Building complex totaling 199,731 SF
- Zoned RAC-RTW , Town of Davie
- Rear load
- 24' clear height
- 18 dock doors
- 3 ramps/ drive in door
- Heavy 3-phase power (3,700 amps/ 480v)
- Available March 1, 2025