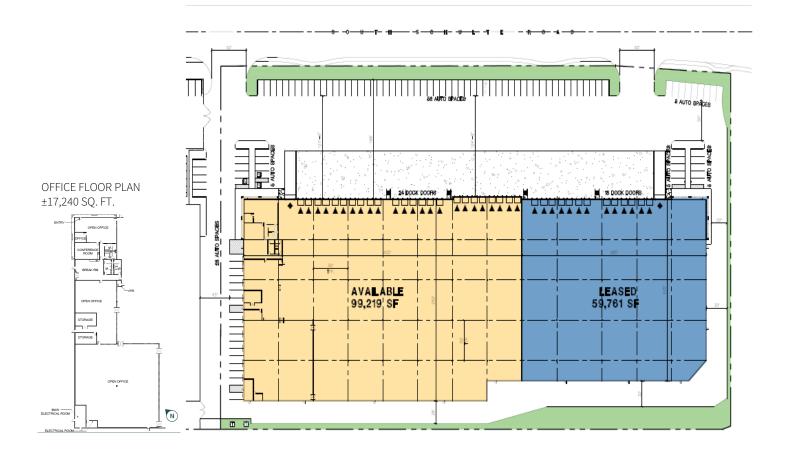

# Unit 25201 - ±99,219 SF

Industrial Space For Lease

#### **FACILITY**

- Approx. 17, 240 SF office area
- · 31' clear height
- 24 dock high doors
- 1 grade level door
- 50' speed bay
- ESFR fire suppression system
- LED office and warehouse lighting