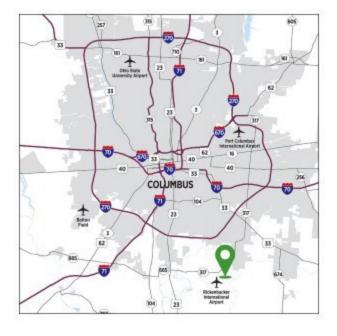

#### **LOCATION**

- Conveniently located in the Rickenbacker Global Logistics Park
- One-day truck drive to over 50% of the U.S. and Canadian population
- Close proximity to Norfolk Southern Intermodal