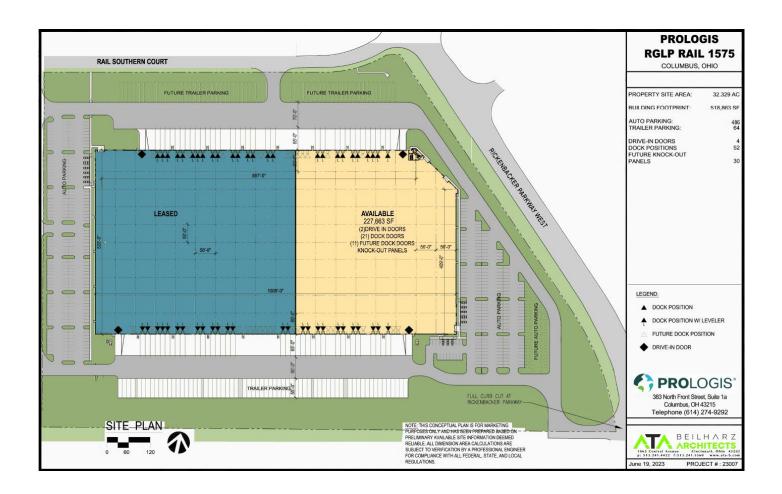

#### **FACILITY**

- 227,663 square-foot warehouse available
- 40' clear height with 8" floor slab
- 56' x 50' column spacing; 56 'x 60' dock bays
- 21 dock doors with 7'x8' 45,000 lb mechanical levellers
- 11 future dock doors
- 2 drive-in doors
- $\bullet \hspace{0.4cm}$  64 trailer parking spots, 56 future on north side
- 341 car parking spaces (184 future)
- 180' truck court on south side, 135' on north side expandable to 195'
- ESFR fire protection system allowing for 5' VNA
- Summer ventilation system two air changes per hour
- 30 fc LED lighting with motion sensors
- 15-year, 100% real estate tax abatement
- Located in Loaded-to-Capacity Zone for overweight containers
- Foreign-Trade Zone