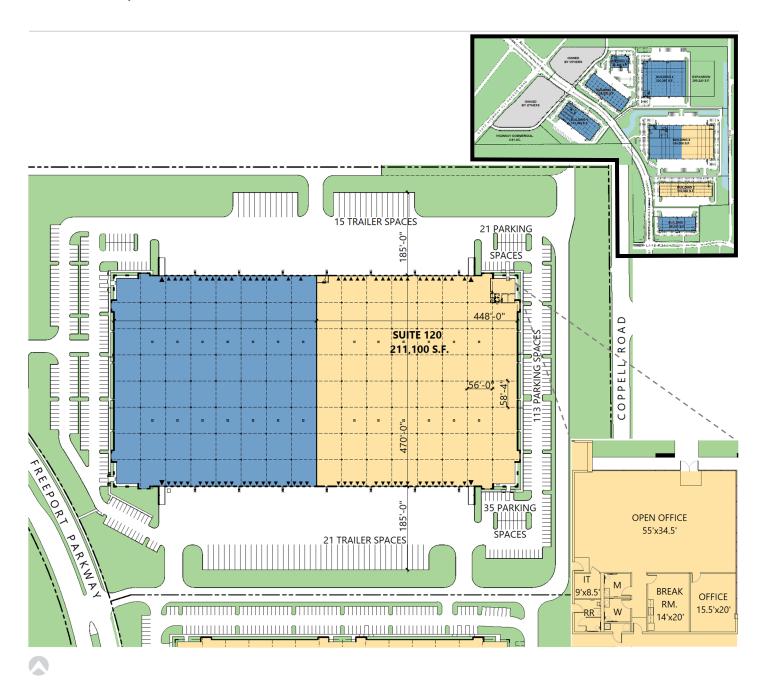

#### **FACILITY**

- 211,100 sf available, divisible to 105,550 sf
- 3,099 sf spec office
- 36' clear height
- Cross-dock configuration
- 36 (9' x 10') dock doors
- 2 (12' x 14') drive-in ramps
- LED warehouse lighting in place
- 36 trailers stalls and 169 auto parking spaces