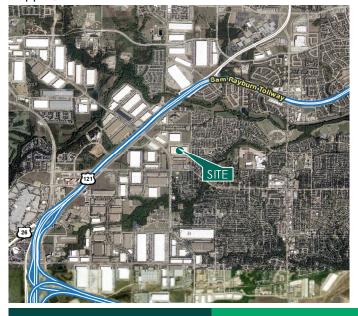

### **LOCATION**

- Located off intersection of SH 121 and newly-constructed Freeport Parkway, as part of our premier 1.4M sf masterplanned park
- Direct frontage on SH 121 provides immediate access to I-635, DFW Airport, SH 114, and I-35E