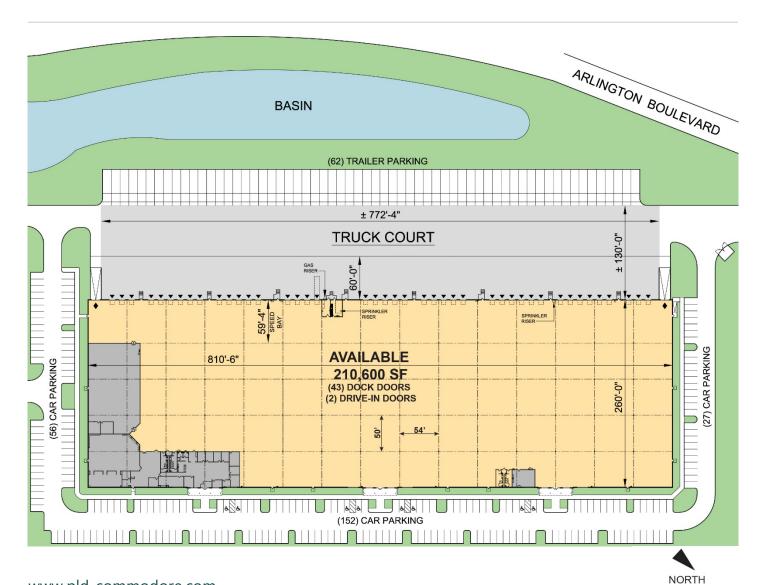

# 210,600 SF

### **FACILITY**

- 210,600 SF available space
- 22,046 SF office
- 32' clear height
- 50' x 54' column spacing
- 43 dock doors, 2 drive-in doors
- 62 trailer parking spaces
- 235 car parking spaces
- 2,000 amps, 3 phase, 480/277 volt electrical service
- ESFR sprinkler system
- Warehouse LED motion sensor lighting
- Ductilcrete wide slab system