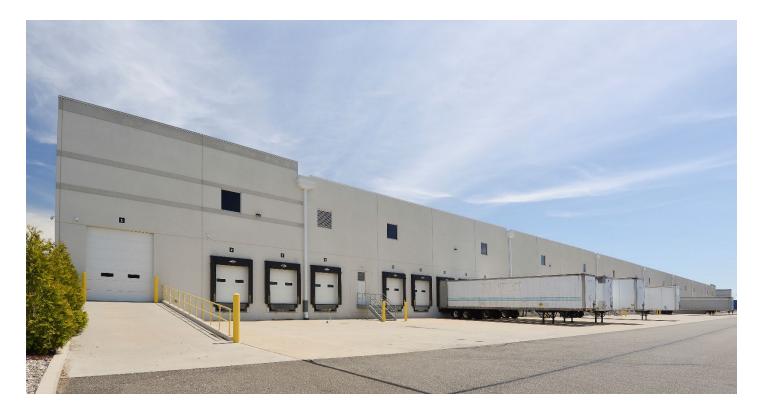

### **FACILITY**

- 210,600 SF available space
- 22,046 SF office
- 32' clear height
- 50' x 54' column spacing
- 43 dock doors, 2 drive-in doors
- 62 trailer parking spaces
- 235 car parking spaces
- 2,000 amps, 3 phase, 480/277 volt electrical service
- ESFR sprinkler system
- Warehouse LED motion sensor lighting
- Ductilcrete wide slab system