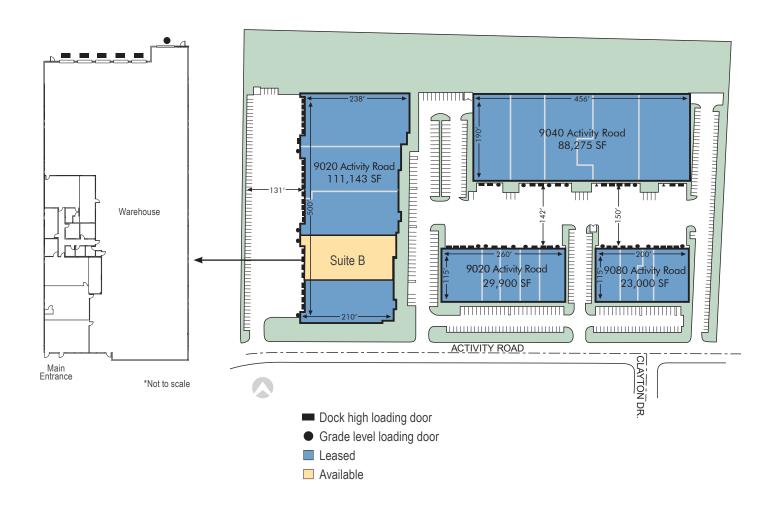

#### **FACILITY**

- Part of a 111,143 Square Foot Building
- 5 Dock Positions / 1 Grade/Ramp Loading Door Rear Loading
- ±5,645 SF Office
- ±24' Clear Height Minimum
- Approximately 48' x 40' Column Spacing
- .60/3000 Calculated Sprinkler System
- 600 Amps, 277/480 Volt Power (Expandable; tenant to verify)
- LED Lighting in Office and Warehouse
- 1.8/1,000 SF Parking Ratio