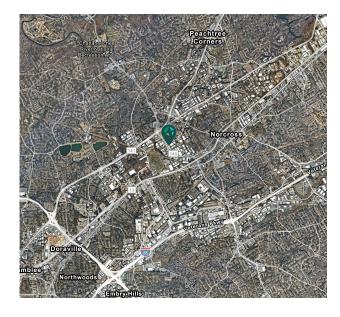

#### LOCATION

- Frontage access to Jimmy Carter Boulevard
- 3 miles from I-85
- 4 miles from I-285
- 10.3 miles from GA-316