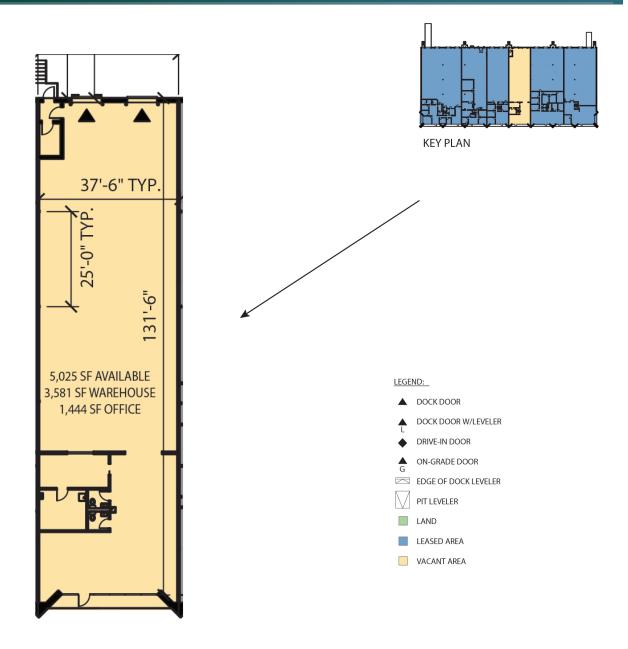

#### **FACILITY**

- 40,482 SF building
- 5,025 SF available
  - o 1,444 SF office
- 18' minimum clear height
- Two (2) dock doors
- 136' building depth
- 96' truck court depth
- 40' x 40' column spacing
- Rear load configuration