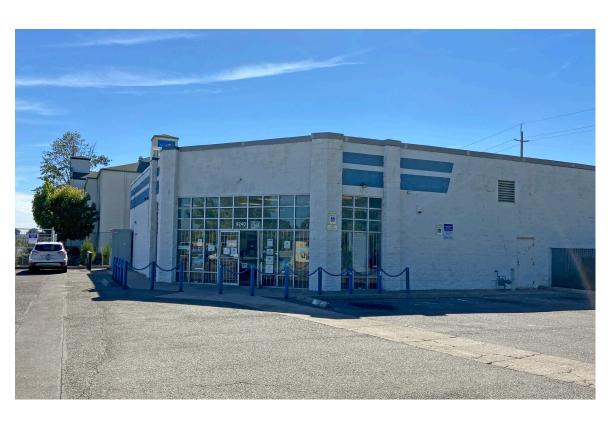

# **10,045 SF** Industrial Space For Lease

### Prologis Meadows Building J

9240 N. Whitaker Rd. Portland, OR 97217 USA