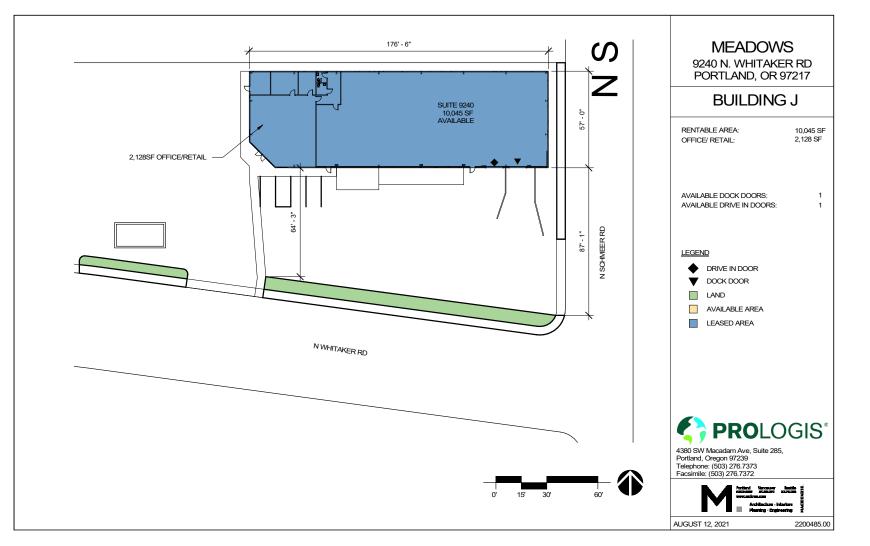

### FACILITY

- 10,045 SF for Lease
- 2,128 SF office/retail portion
- 1 dock door, 1 grade door
- 600 AMP Power (200 amp 120/208 volt; 400 amp 480 volt)
- Automobile parking