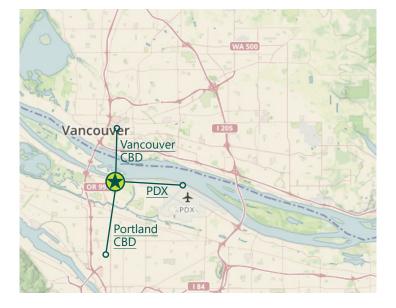

### LOCATION

- Located just miles from Downtown Portland, Portland International Airport, and Downtown Vancouver, Washington
- Excellent proximity to ports in the nearby Rivergate industrial submarket
- 700 yards to MAX Light Rail station and adjacent to 19+ bus stops