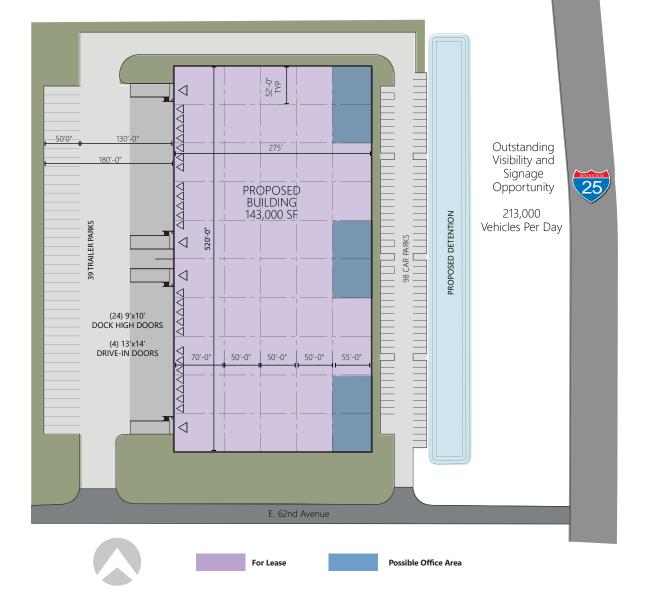

# Facility

- Building Size: 143,000 SF
- Divisible to 42,900 SF
- 32' Clear height
- Column Spacing: 52' x 50' (Typical); 70' speed bay
- (24) 9' x 10' Dock-high doors
- (4) 13' x 14' Drive-in doors
- Auto Parking: 98 Stalls
- Trailer Parking: 39 Stalls
- ESFR Sprinklers
- LED Lighting
- Zoning: I-3
- Electrical Power: 2,500A, 277/480V, 3-phase

# **Advantages and Amenities**

- Outstanding interstate visibility and tenant signage providing direct exposure to over 213,000 vehicles per day
- Central Denver location provides excellent labor supply with a population of 2.1 million within a 15-mile radius
- Low property tax mill levy resulting in quantifiable operating expense savings
- Unincorporated Adams County location with low sales tax rates benefiting tenants
- Variety of economic incentives available including Enterprise Zone
- Close proximity to an abundant workforce and public transportation
- Planned LEED Certification