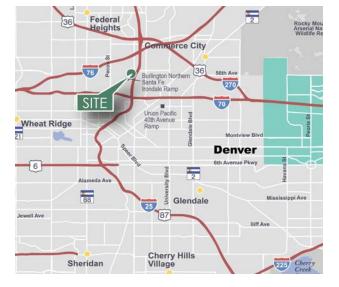

### 6300 N. Broadway Denver, Colorado 80216

### Location

- Strategic Central Denver location
- Excellent access to I-25, I-70, I-76, I-270 and US 36
- Minutes from Downtown Denver
- Only 1.5 miles from BNSF Intermodal and 3.8 miles from UP Intermodal
- I-25 Visibility and frontage
- Avoids the Central 70 four-year reconstruction project
  on East I-70