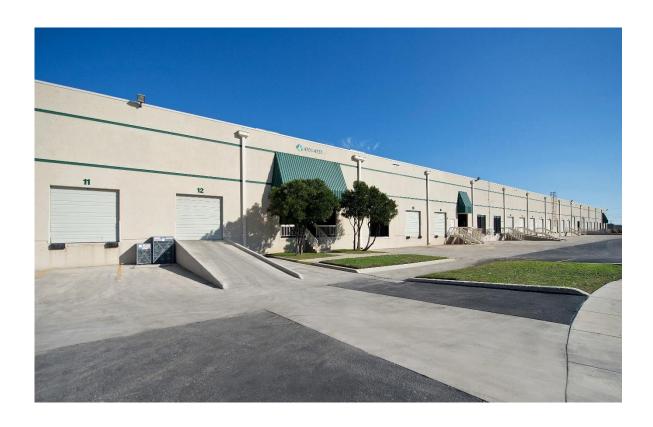

#### **FACILITY**

- 131,738 SF total building size
- 54,277 SF available
- 1,703 SF office space
- 24' clear height
- Ten (10) dock high doors
- One (1) grade level door
- Sprinkler system
- Front loading