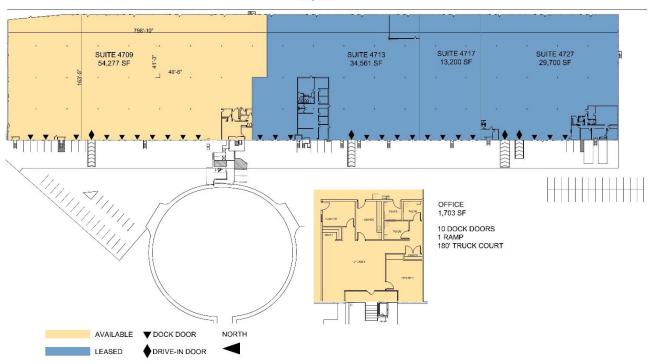

#### **FACILITY**

- 131,738 SF total building size
- 54,277 SF available
- 1,703 SF office space
- 24' clear height
- Ten (10) dock high doors
- One (1) grade level door
- Sprinkler system
- Front loading

### PROLOGIS MACRO DRIVE

BUILDING 4 4709 MACRO DRIVE 131,738 SF