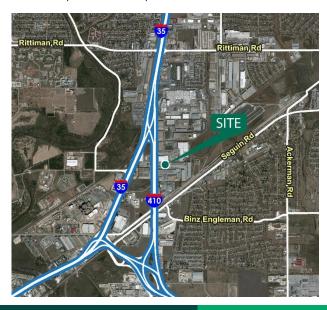

### **LOCATION**

- Located near Loop 410 frontage and easy access to IH-35.
- Within service area of Fort Sam Houston/San Antonio Military
  Medical Center and Rittiman Distribution Area