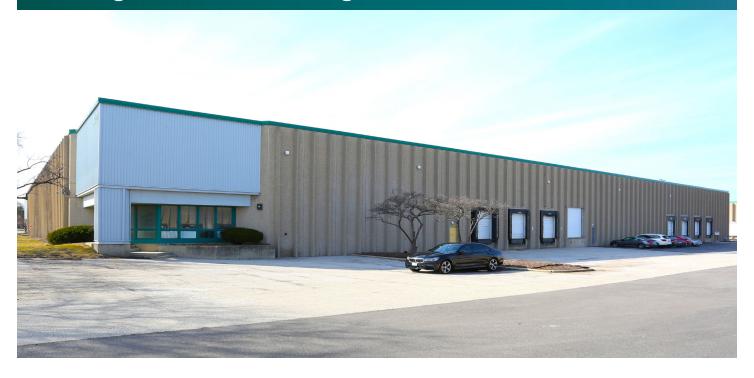

### **FACILITY**

- 97,888 SF building
- 28,975 SF available
- 1,928 SF office
- 24' clear
- 4 exterior docks
- 32' X 40' bay size
- Fully sprinklered

### **ADVANTAGES AND AMENITIES**

- DuPage County taxes
- Institutionally owned and managed facility

Industrial Space For Lease