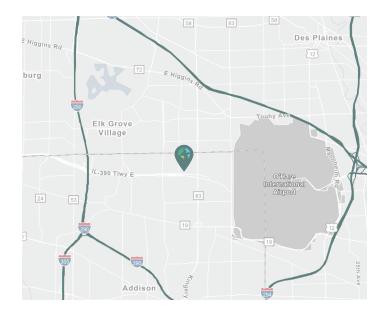

#### **LOCATION**

- Located in DuPage County
- Close proximity to O'Hare Airport
- Easy access to Route 83, IL-390, I-90, I-290 and I-294