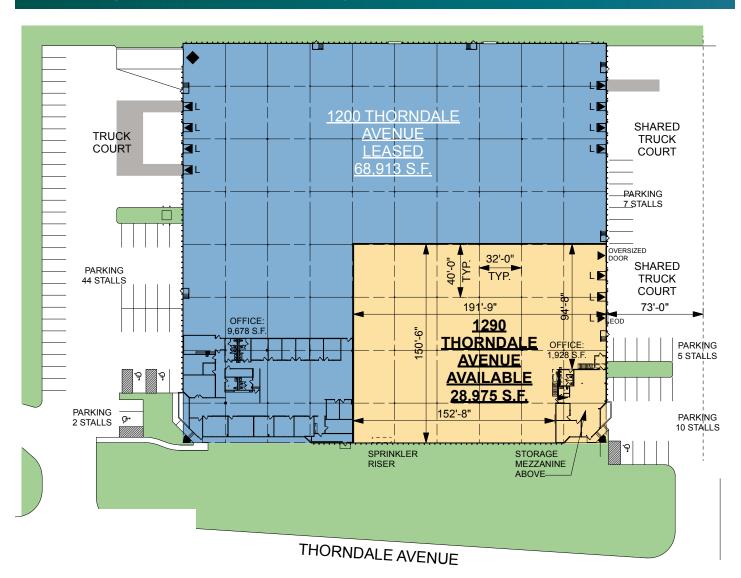

### **FACILITY**

- 97,888 SF building
- 28,975 SF available
- 1,928 SF office
- 24' clear
- 4 exterior docks
- 32' X 40' bay size
- Fully sprinklered