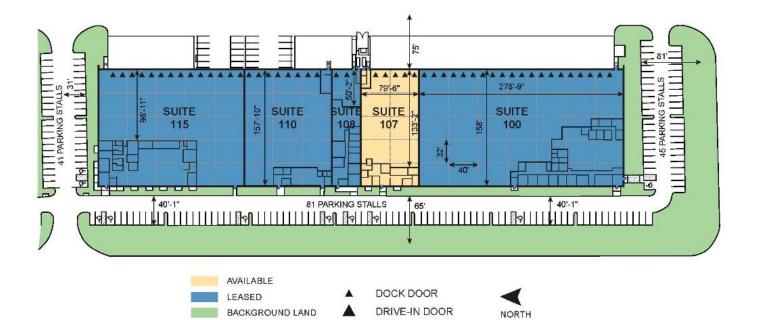

#### FACILITY

- ±12,800 SF available; inclusive of ±2,256 SF of office
- 24' Clear Height
- Rear Loading
- 5 Dock Doors including 1 Ramp
- Immediately