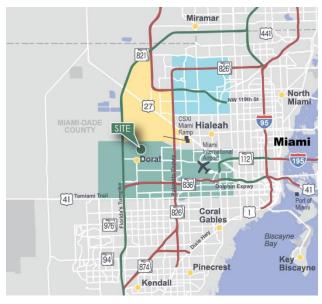

### LOCATION

- Easy access to Miami International Airport and Port Miami
- Easy access to 836 (Dolphin Expressway), 826 (Palmetto Expressway), and Florida's Turnpike