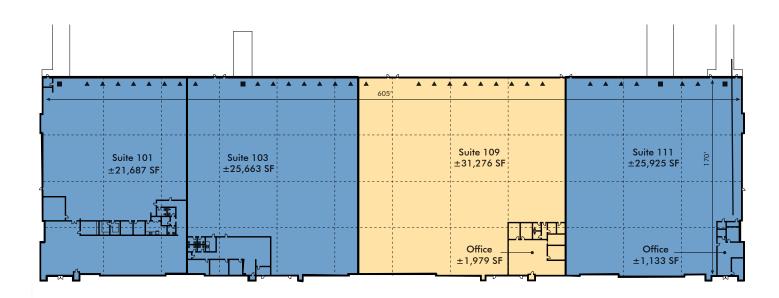

# 31,276 SF

### FACILITY

- ±31,276 SF Total
- ±1,979 SF Office Space
- ±29,297 SF Warehouse Space
- ESFR Sprinkler System
- 170'-0" Building Depth
- 32' Clear Height
- 50' x 50' Column Spacing
- 10 Dock Doors
- Fiber with Diversity Available
- Available Now