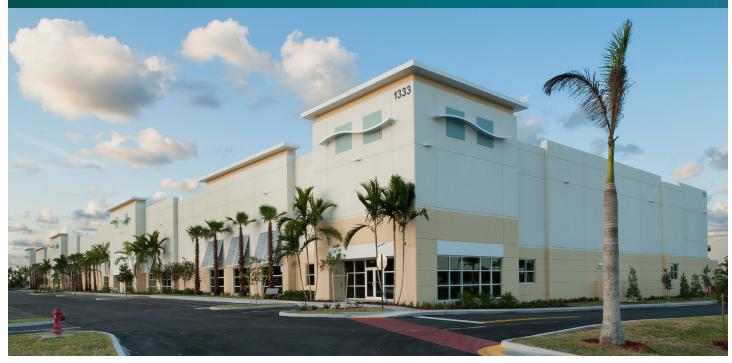

## Prologis Turnpike Crossing 6

1333 N Jog Road, Suite 109 West Palm Beach, FL 33413 USA

### FACILITY

- ±31,276 SF Total
- ±1,979 SF Office Space
- ±29,297 SF Warehouse Space
- ESFR Sprinkler System
- 170'-0" Building Depth
- 32' Clear Height
- 50' x 50' Column Spacing
- 10 Dock Doors
- Fiber with Diversity Available
- Available Now