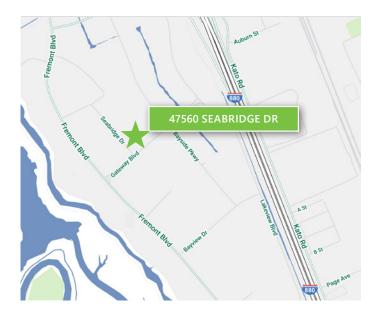

### **LOCATION**

- Situated in the desirable Bayside area of Fremont
- Easy access to I-880, I-680, and Hwy 237
- Minutes from new Warm Springs BART station
- Prologis owned and operated