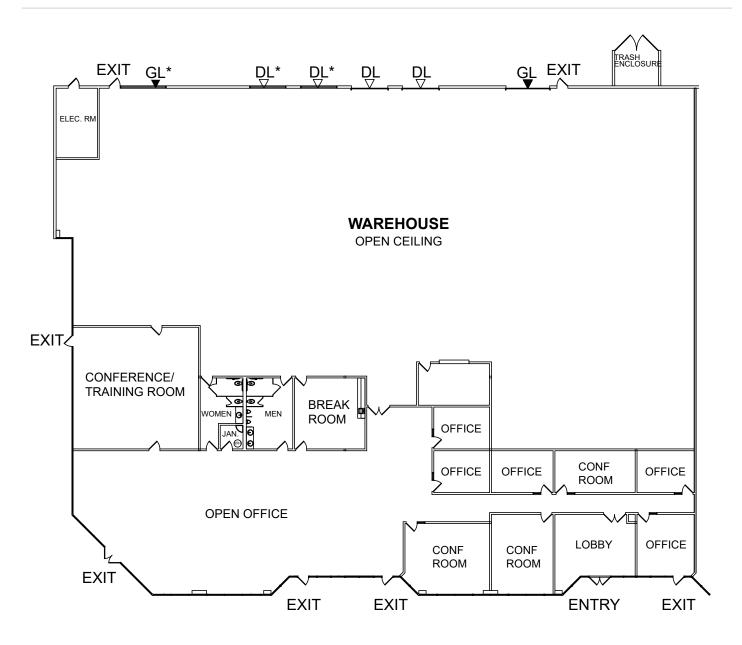

### **FACILITY**

- · Dock and Grade Level Loading
- 400 Amps @ 480 Volts
- ±18' Clear Height

### **R&D Space For Lease**

\* GLASSED IN

 $\nabla$  dock high door

▼ GRADE LEVEL DOOR

NOT TO SCALE

## **R&D Space For Lease**