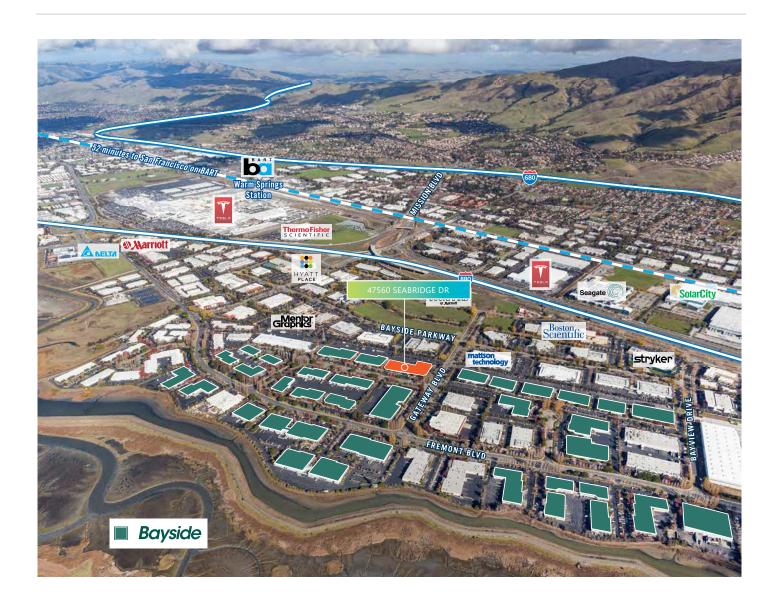

### **R&D Space For Lease**





## Prologis Park Bayside

47560 Seabridge Dr Fremont, CA 94538



### **LOCATION**

- Situated in the desirable Bayside area of Fremont
- Easy access to I-880, I-680, and Hwy 237
- Minutes from new Warm Springs BART station
- Prologis owned and operated

### **FACILITY**

- · Dock and Grade Level Loading
- 400 Amps @ 480 Volts
- ±18' Clear Height

#### **ADVANTAGES AND AMENITIES**

- New park amenities in place with additional amenities on the horizon
- Expansion opportunities available within the 1.3M SF park

### **R&D Space For Lease**





\* GLASSED IN

 $\nabla$  dock high door

▼ GRADE LEVEL DOOR

NOT TO SCALE



## **R&D Space For Lease**



### **Amenities Map**





### **R&D Space For Lease**





#### FOR MORE INFORMATION PLEASE CONTACT:

### **Thomas Taylor**

Executive Vice President Lic. 00944083 thomas.taylor@cbre.com ph +1 408 453 7417

#### **Sherman Chan**

Senior Vice President Lic. 01046769 sherman.chan@cbre.com ph +1 408 453 7488

#### Vince Machado

Executive Vice President Lic. 01317553 vince.machado@cbre.com ph +1 408 453 7411

### **Matthew Taylor**

Senior Vice President Lic. 01897355 matthew.taylor@cbre.com ph +1 408 453 7469



www.prologis.com www.cbre.us

© 2021 CBRE, Inc. All rights reserved. This information has been obtained from sources believed reliable, but has not been verified for accuracy or completeness. You should conduct a careful, independent investigation of the property and verify all information. Any reliance on this information is solely at you