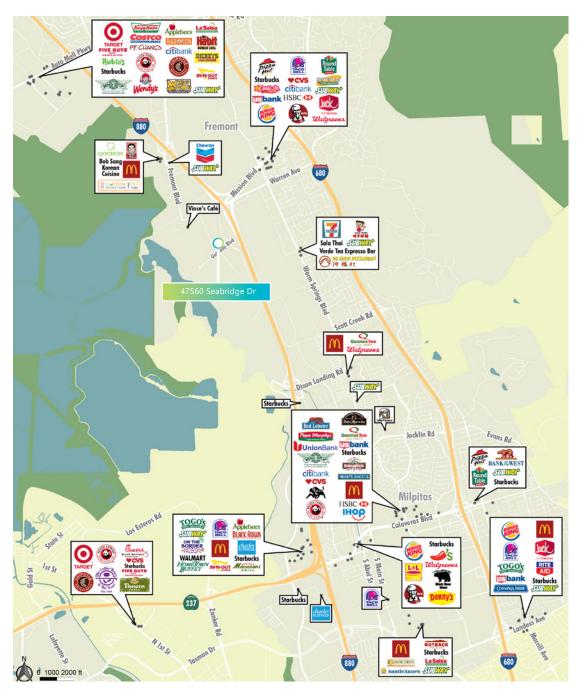

### **R&D Space For Lease**





## Prologis Park Bayside

47560 Seabridge Dr Fremont, CA 94538



### **LOCATION**

- Situated in the desirable Bayside area of Fremont
- Easy access to I-880, I-680, and Hwy 237
- Minutes from new Warm Springs BART station
- Prologis owned and operated

### **FACILITY**

- · Dock and Grade Level Loading
- 400 Amps @ 480 Volts
- ±18' Clear Height

#### **ADVANTAGES AND AMENITIES**

- New park amenities in place with additional amenities on the horizon
- Expansion opportunities available within the 1.3M SF park

### **R&D Space For Lease**





\* GLASSED IN

 $\nabla$  dock high door

▼ GRADE LEVEL DOOR

NOT TO SCALE



## **R&D Space For Lease**



### **Amenities Map**





### **R&D Space For Lease**





#### FOR MORE INFORMATION PLEASE CONTACT:

### **Thomas Taylor**

Executive Vice President Lic. 00944083 thomas.taylor@cbre.com ph +1 408 453 7417

#### **Sherman Chan**

Senior Vice President Lic. 01046769 sherman.chan@cbre.com ph +1 408 453 7488

#### Vince Machado

Executive Vice President Lic. 01317553 vince.machado@cbre.com ph +1 408 453 7411

### **Matthew Taylor**

Senior Vice President Lic. 01897355 matthew.taylor@cbre.com ph +1 408 453 7469



www.prologis.com www.cbre.us

© 2021 CBRE, Inc. All rights reserved. This information has been obtained from sources believed reliable, but has not been verified for accuracy or completeness. You should conduct a careful, independent investigation of the property and verify all information. Any reliance o