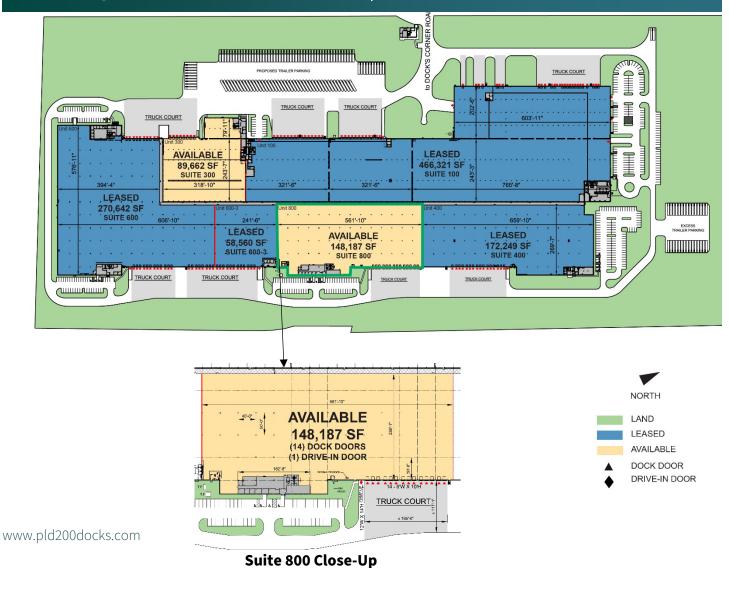

## 148,187 SF Industrial Space For Lease

### FACILITY

- 1,205,621 SF total building size
- 148,187 SF available space
- 5,914 SF office
- 34' clear height
- 40' x 50' column spacing
- 14 dock doors
- 1 drive-in doors
- 40 car parking spaces
- 400 amps, 3 phase, 480/277 volt electrical service
- ESFR sprinkler system
- LED motion sensor lighting