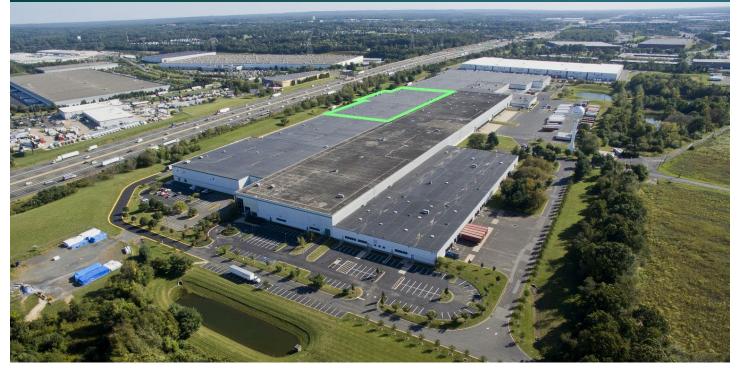

## 148,187 SF Industrial Space For Lease

### FACILITY

- 1,205,621 SF total building size
- 148,187 SF available space
- 5,914 SF office
- 34' clear height
- 40' x 50' column spacing
- 14 dock doors
- 1 drive-in doors
- 40 car parking spaces
- 400 amps, 3 phase, 480/277 volt electrical service
- ESFR sprinkler system
- LED motion sensor lighting