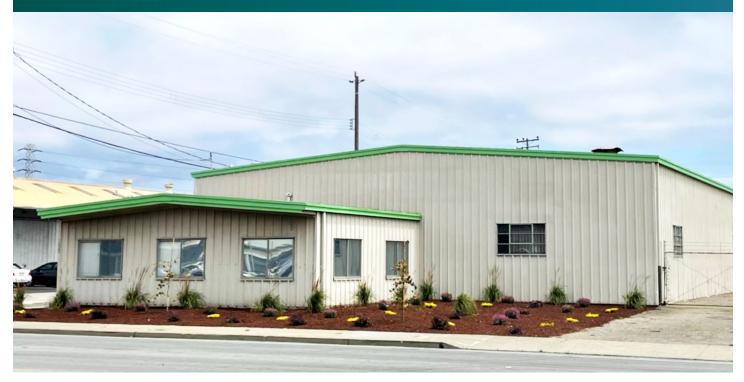

# 8,400 SF with Yard

Industrial Space For Lease

## Prologis San Leandro

1620 Doolittle Drive San Leandro, California 94577, USA

#### FACILITY

- ±8,400 SF Warehouse
- ±800 SF Office
- ±0.76 Acres of Land
- ±16' Clear Height
- 3 Grade Level Doors
- 400 Amps Power (Tenant to Confirm)
- Call broker for Rate & Touring Instructions
- Available February 1, 2024