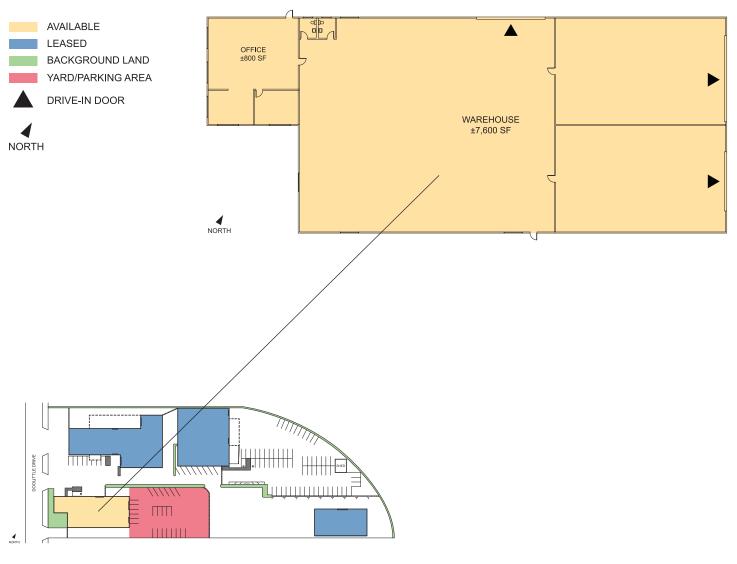

#### FACILITY

- ±8,400 SF Warehouse
- ±800 SF Office
- ±0.76 Acres of Land
- ±16' Clear Height
- 3 Grade Level Doors
- 400 Amps Power (Tenant to Confirm)
- Call broker for Rate & Touring Instructions
- Available February 1, 2024