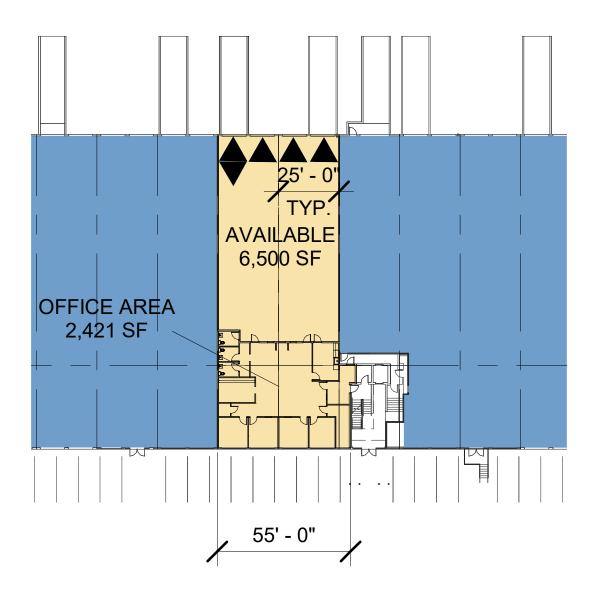

### FACILITY

- 6,500 SF available
- 2,421 SF of office
- 24' clear height
- 3 dock-high doors / 1 drive-in ramp