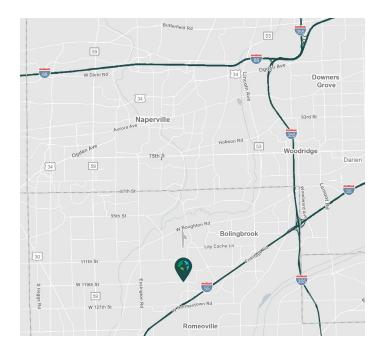

## LOCATION

- Located in prestigious Carlow Corporate Center
- Immediate access to I-55 & Weber Road

### **ADVANTAGES AND AMENITIES**

- Low Will County taxes
- Centrally located with efficient access to meteropolitan Chicago, Wisconsin and Indiana