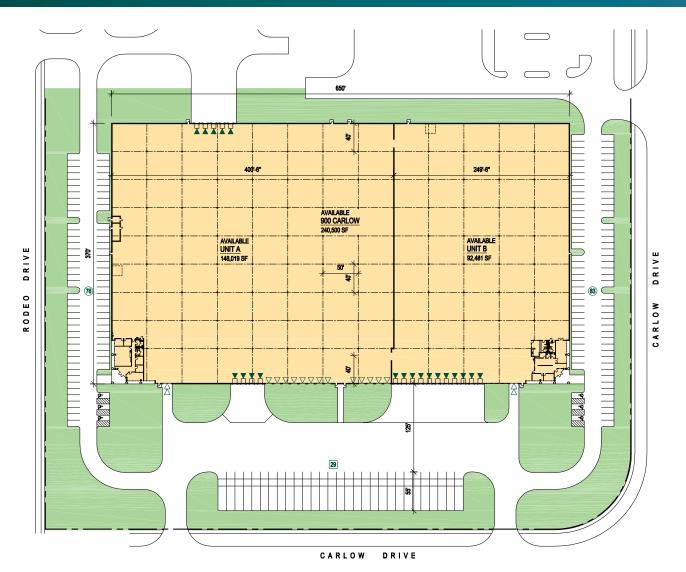

# 240,500 SF (Divisible)

Industrial Space For Lease

## FACILITY

- 240,500 sf available (divisible)
- 2,354 sf north office
- 2,644 sf south office
- 30' clear height
- 20 dock doors (expandable)
- 2 drive-in-doors
- 159 car parking stalls
- 29 trailer parking stalls
- ESFR sprinkler system
- 50' x 40' typical column spacing with 50' speed bays