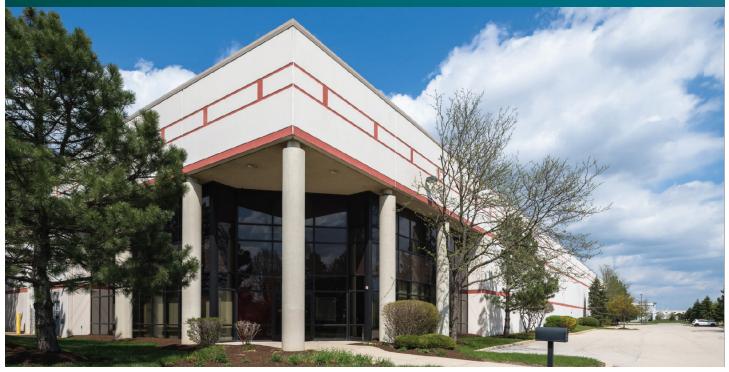

# Prologis Bolingbrook

900 Carlow Drive Bolingbrook, IL 60490

## FACILITY

- 240,500 sf available (divisible)
- 2,354 sf north office
- 2,644 sf south office
- 30' clear height
- 20 dock doors (expandable)
- 2 drive-in-doors
- 159 car parking stalls
- 29 trailer parking stalls
- ESFR sprinkler system
- 50' x 40' typical column spacing with 50' speed bays