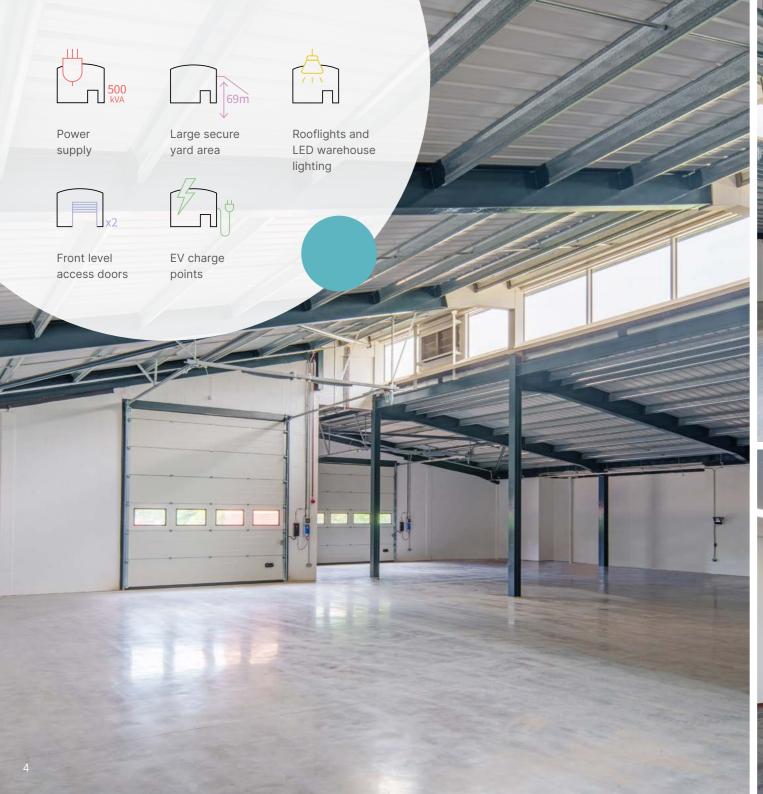

#### Expansive service area

A large secure yard up to 69m means there's plenty of space to think and work outside the box.

#### Specification

- Large secure yard (up to 69m depth)
- 500 kVA power supply
- Detached self-contained unit
- 2 front level access loading doors,
   4 additional rear van doors
- Up to 26 EV charge points available
- Fully fitted offices
- Canalside outdoor amenity area
- Rooflights and LED warehouse lighting