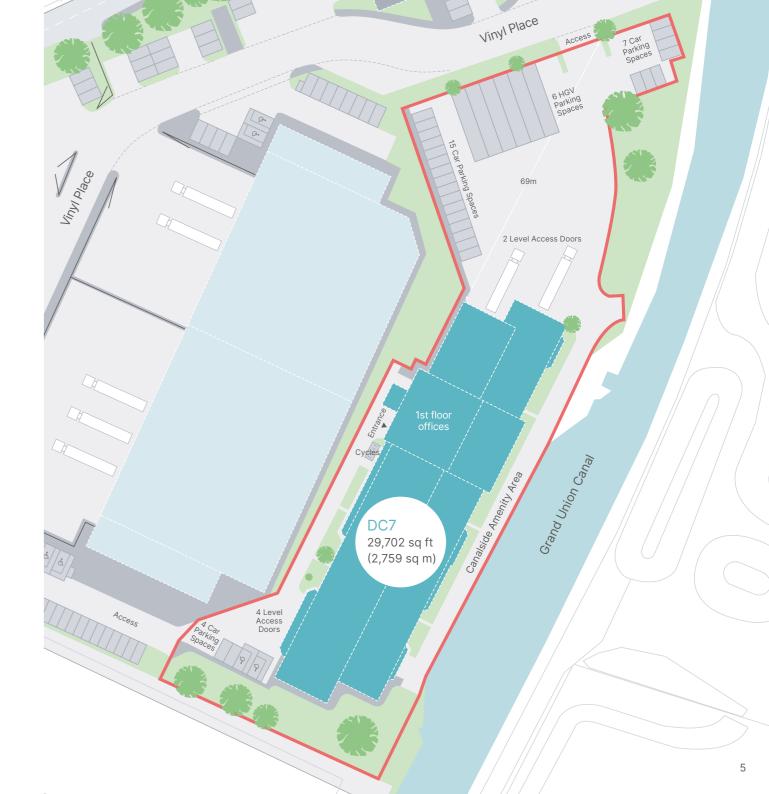

#### Expansive service area

A large secure yard up to 69m means there's plenty of space to think and work outside the box.

#### Accommodation schedule

| Ground floor | 26,516 sq ft | (2,463 sq m) |
|--------------|--------------|--------------|
| First floor  | 3,186 sq ft  | (296 sq m)   |
| Total        | 29,702 sq ft | (2,759 sq m) |

#### Specification

- Large secure yard (up to 69m depth)
- 500 kVA power supply
- Detached self-contained unit
- 2 front level access loading doors,
   4 additional rear van doors
- Up to 26 EV charge points available
- Fully fitted offices
- Canalside outdoor amenity area
- Rooflights and LED warehouse lighting