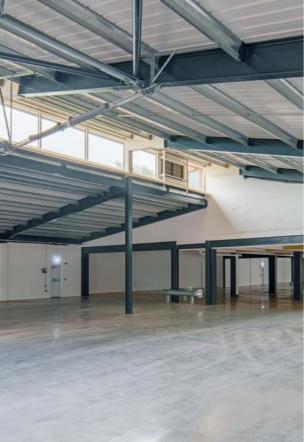

#### Specification

- Large secure yard (up to 69m depth)
- 500 kVA power supply
- Detached self-contained unit
- 2 front level access loading doors,
   4 additional rear van doors
- Up to 26 EV charge points available
- Fully fitted offices
- Canalside outdoor amenity area
- Rooflights and LED warehouse lighting