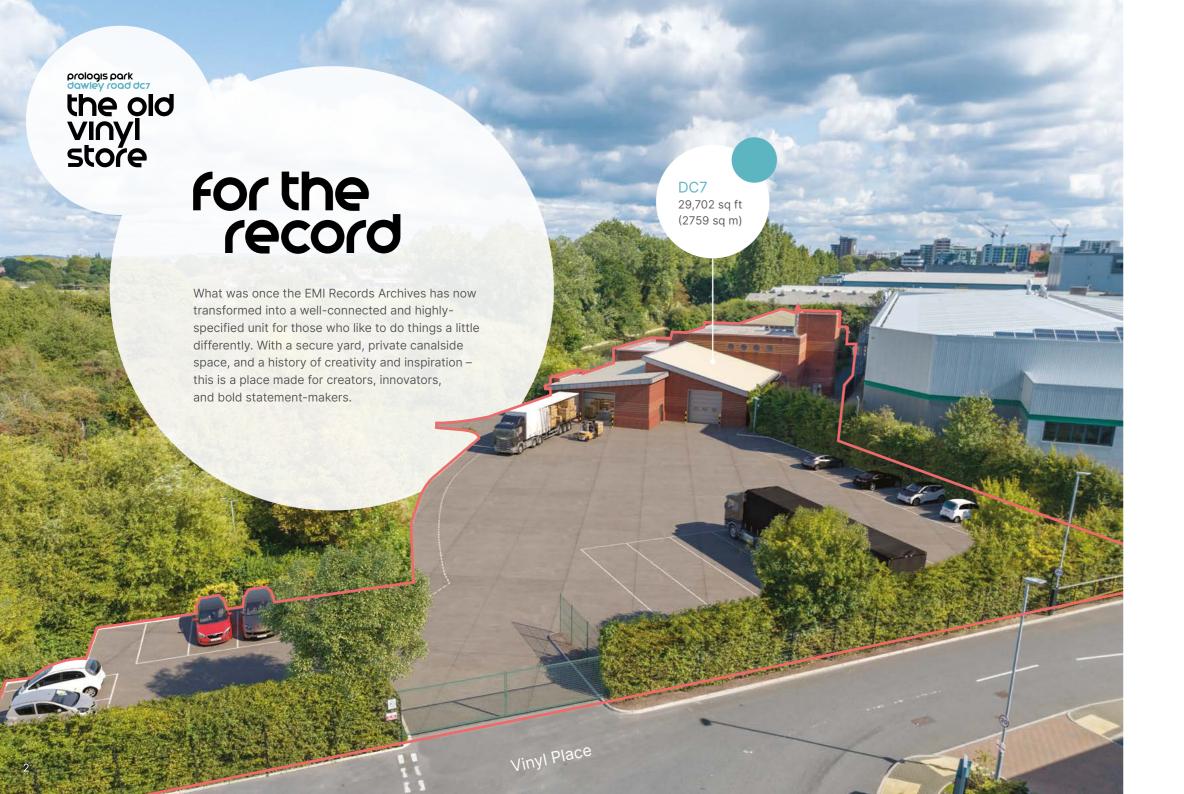

# the old vinyl store

newly refurbished flexible light industrial / warehouse space 29,702 sq ft – available now

#### A site of rich heritage

Former site for EMI Records Archives, which housed one of the world's biggest music collections dating back 130 years.