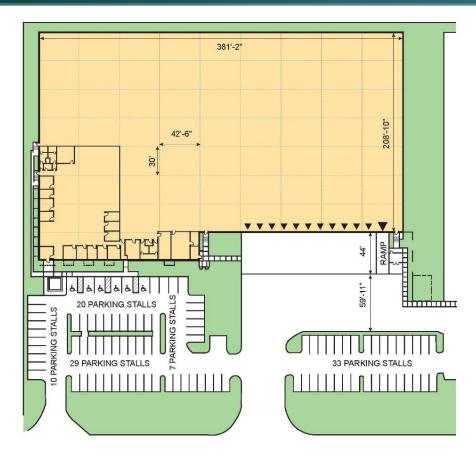

• ±85,424 SF available; inclusive of ±12,155 SF of office

Column spacing 42.5' X 30' / Building depth 208'-10"

Direct access to 836 (Dolphin Expressway), with easy access to 826

- Nearby amenities include numerous restaurants, hotels, banks and shopping centers.
- Prologis Clear Lease® Know your lease expenses and capital cost with greater certainty before your sign.

### Available May 2023

Private and secured truck court

11 Dock doors; inclusive of 1 ramp

Free standing building 24' Clear height

Front loading

**FACILITY** 

Scan the QR code for more info!