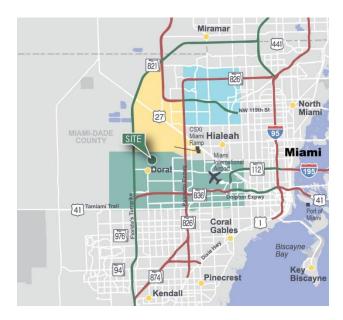

# **ADVANTAGES AND AMENITIES**

• Beacon Industrial Park is a premier business park located within the Airport West / Doral submarket.

• Easy access to Miami International Airport and Port Miami

(Palmetto Expressway), and Florida's Turnpike

• ±85,424 SF available; inclusive of ±12,155 SF of office

Column spacing 42.5' X 30' / Building depth 208'-10"

Direct access to 836 (Dolphin Expressway), with easy access to 826

- Nearby amenities include numerous restaurants, hotels, banks and shopping centers.
- Prologis Clear Lease® Know your lease expenses and capital cost with greater certainty before your sign.