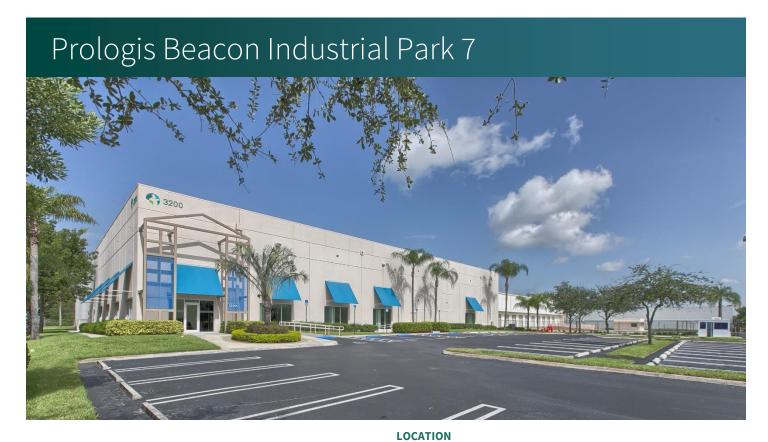

## Prologis Beacon Industrial Park 7

### 85,424 SF

Industrial Space For Lease

3200 NW 112th Avenue Doral, FL 33172 USA