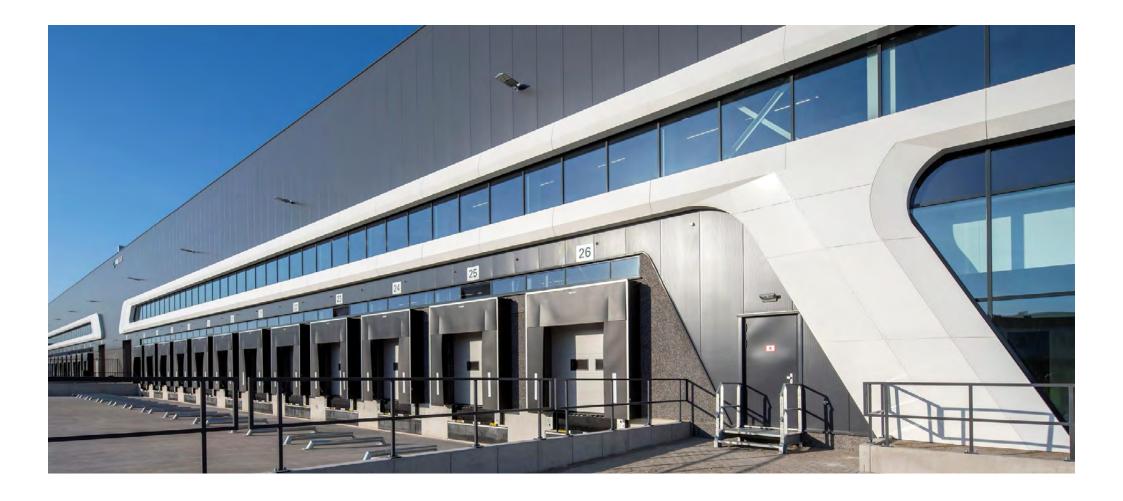

## Warehouse

- Clear height: 12.2 m.
- Column grid: 22.7 x 11.85 m.
- Maximum floor load capacity: 5,000 kg/sqm.
- Loading docks (with dock levelers): 36.
- Jumbo docks (with dock levelers): 4.
- Overhead doors: 2.
- Hall entrances: 1 per unit.
- Transformer: 1.600 kVa, 2 pcs.
- Sprinkler system: K25-ceiling-sprinkler according to NFPA/FM-Global equipped with additional cut-off valves for water saving during test runs'.
- Lighting: LED
  - Warehouse: 200 lux.
  - Picking zone: 300 lux.