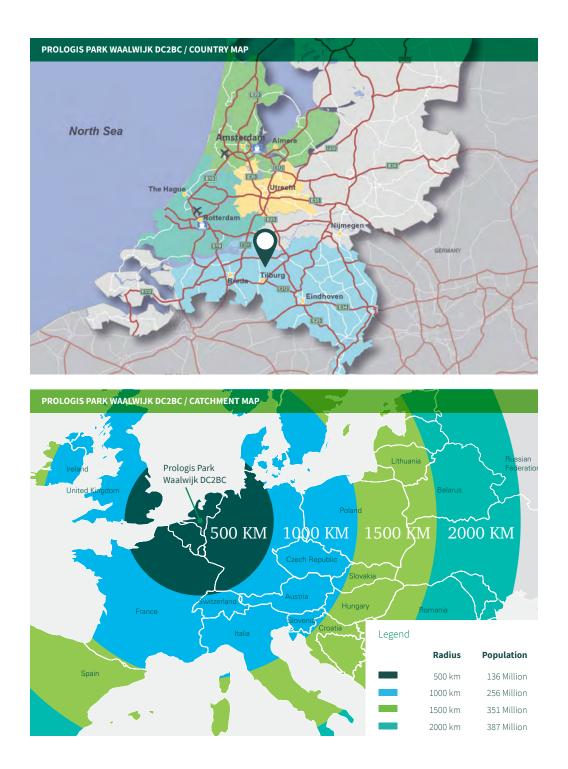

## Location

Prologis Park Waalwijk DC2BC is a modern, well-equipped logistics hub that is strategically located in the Brabant area. Two units with a total of approximately 37,800 SQM and approximately 18,900 SQM each will be available soon.

The facility boasts outstanding infrastructure and transport connections. Close proximity of the A59 motorway ensures a fast connection with the hinterland, providing easy access to the significant logistics hubs of Rotterdam and Antwerp.

This all adds up to the ideal location from which to deliver the modern, multimodal logistics services required to support the unprecedented growth of the region. Prologis Park Waalwijk is a modern, high-quality distribution center that strengthens our position in this important market. And in common with all of our logistics park concepts, it gives us the ability to build long-lasting relationships with prospective clients and existing customers alike.