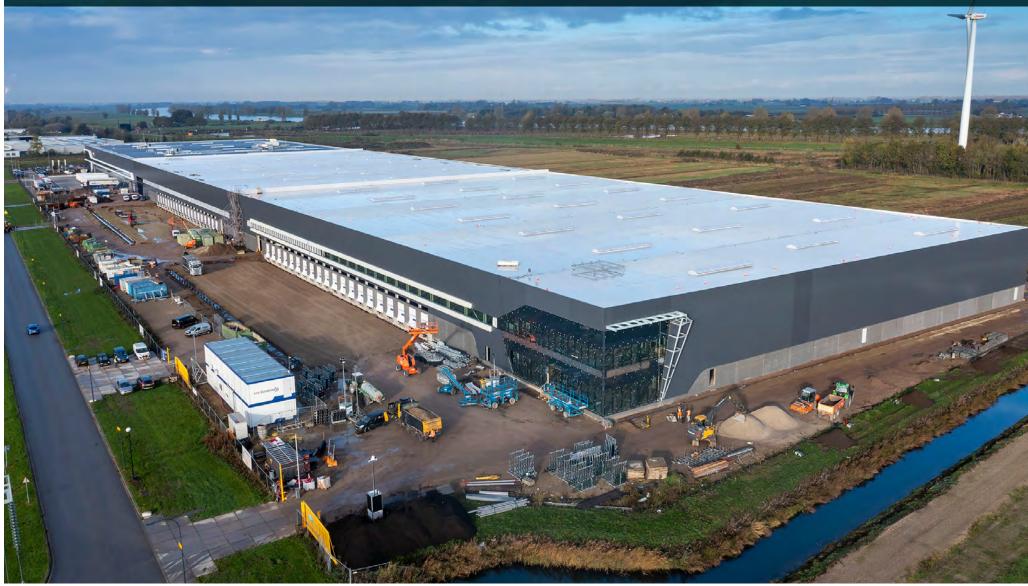

## Location

Prologis Park Waalwijk DC2BC is a modern, well-equipped logistics hub that is strategically located in the Brabant area. Two units with a total of approximately 37,800 SQM and approximately 18,900 SQM each will be available soon.

#### Prologis Park Waalwijk DC2BC

| UNIT A UNIT B UNIT C To   Warehouse 16,740 SQM 16,910 SQM 16,740 SQM 50,390 SQ   Mezzazine (optional) 1,620 SQM 1,890 SQM 1,620 SQM 5,130 SQ   Office 540 SQM 100 SQM 540 SQM 1,180 SQ   Total 18,900 SQM 18,900 SQM 56,700 SQ 6   Truck parking: 4 6 5 6 |
|-----------------------------------------------------------------------------------------------------------------------------------------------------------------------------------------------------------------------------------------------------------|
| Warehouse 16,740 SQM 16,910 SQM 16,740 SQM 50,390 SQ   Mezzazine (optional) 1,620 SQM 1,890 SQM 1,620 SQM 5,130 SQ   Office 540 SQM 100 SQM 540 SQM 1,180 SQ   Total 18,900 SQM 18,900 SQM 56,700 SQ                                                      |
| Warehouse 16,740 SQM 16,910 SQM 16,740 SQM 50,390 SQ   Mezzazine (optional) 1,620 SQM 1,890 SQM 1,620 SQM 5,130 SQ   Office 540 SQM 100 SQM 540 SQM 1,180 SQ                                                                                              |
| Warehouse 16,740 SQM 16,910 SQM 16,740 SQM 50,390 SQ   Mezzazine (optional) 1,620 SQM 1,890 SQM 1,620 SQM 5,130 SQ                                                                                                                                        |
| Warehouse 16,740 SQM 16,910 SQM 16,740 SQM 50,390 SC                                                                                                                                                                                                      |
|                                                                                                                                                                                                                                                           |
| UNIT A UNIT B UNIT C To                                                                                                                                                                                                                                   |
|                                                                                                                                                                                                                                                           |