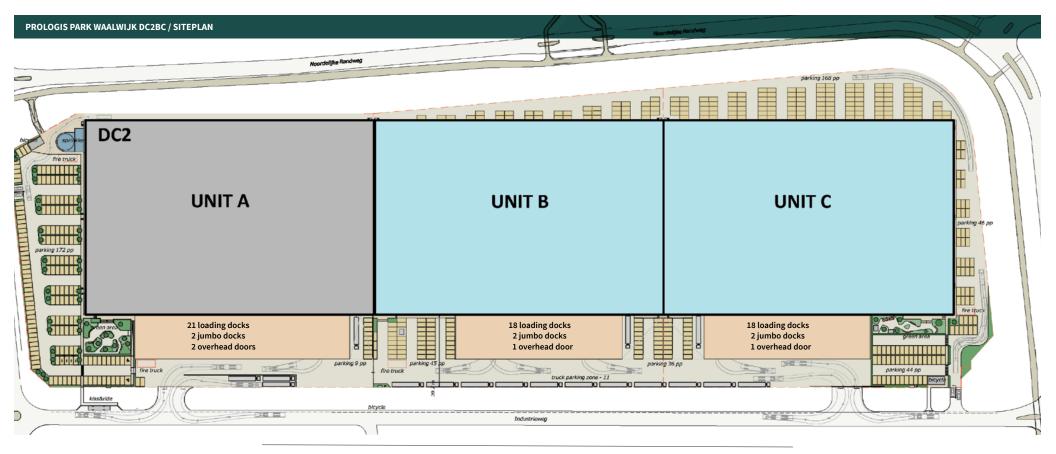

#### **TOTAL AREA OVERVIEW**

#### Prologis Park Waalwijk DC2BC

| UNIT A UNIT B UNIT C To   Warehouse 16,740 SQM 16,910 SQM 16,740 SQM 50,390 SQ   Mezzazine (optional) 1,620 SQM 1,890 SQM 1,620 SQM 5,130 SQ   Office 540 SQM 100 SQM 540 SQM 1,180 SQ   Total 18,900 SQM 18,900 SQM 56,700 SQ 6   Truck parking: 4 6 5 6 |
|-----------------------------------------------------------------------------------------------------------------------------------------------------------------------------------------------------------------------------------------------------------|
| Warehouse 16,740 SQM 16,910 SQM 16,740 SQM 50,390 SQ   Mezzazine (optional) 1,620 SQM 1,890 SQM 1,620 SQM 5,130 SQ   Office 540 SQM 100 SQM 540 SQM 1,180 SQ   Total 18,900 SQM 18,900 SQM 56,700 SQ                                                      |
| Warehouse 16,740 SQM 16,910 SQM 16,740 SQM 50,390 SQ   Mezzazine (optional) 1,620 SQM 1,890 SQM 1,620 SQM 5,130 SQ   Office 540 SQM 100 SQM 540 SQM 1,180 SQ                                                                                              |
| Warehouse 16,740 SQM 16,910 SQM 16,740 SQM 50,390 SQ   Mezzazine (optional) 1,620 SQM 1,890 SQM 1,620 SQM 5,130 SQ                                                                                                                                        |
| Warehouse 16,740 SQM 16,910 SQM 16,740 SQM 50,390 SC                                                                                                                                                                                                      |
|                                                                                                                                                                                                                                                           |
| UNIT A UNIT B UNIT C To                                                                                                                                                                                                                                   |
|                                                                                                                                                                                                                                                           |

## Prologis Park Waalwijk DC2BC Specifications