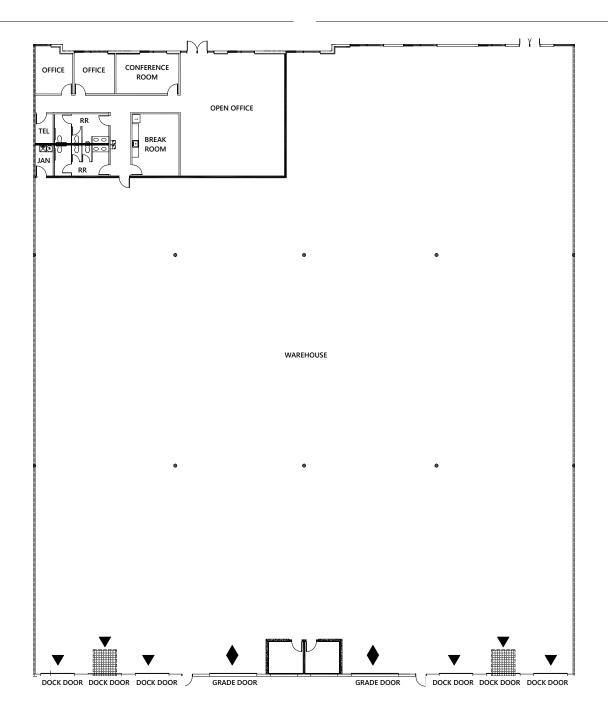

#### **Property Description**

- Available ±30,240 SF
- ±2,838 SF Office Space
- ESFR Fire Sprinkler System
- Six (6) Dock High Loading Doors
- Two (2) Grade Level Loading Door
- 24' Minimum Clear Height
- 120/208 Volts, 3-Phase Power, 4-Wire Electrical
- Ample Parking
- Concrete Tilt-Up Construction