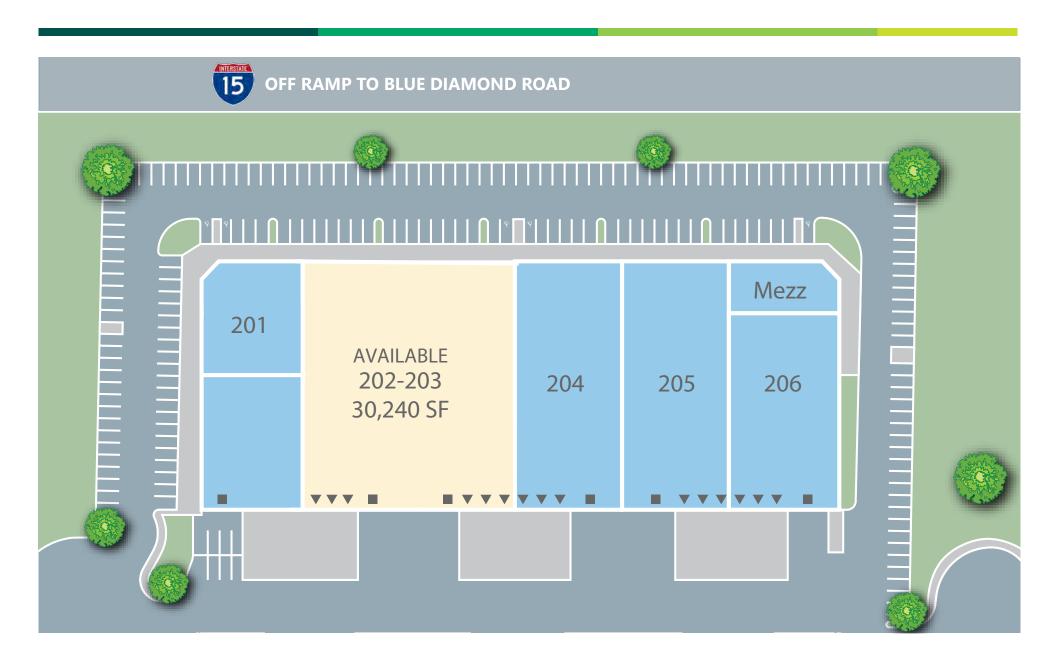

7660 Dean Martin Drive, Suite 202-203 | Las Vegas, NV 89139

Up to ±30,240 Square Feet Available Industrial Building For Lease

7660 Dean Martin Drive, Suite 202-203 | Las Vegas, NV 89139

### Up to $\pm 30,240$

square feet available

#### **Property Description**

- Available ±30,240 SF
- ±2,838 SF Office Space
- ESFR Fire Sprinkler System
- Six (6) Dock High Loading Doors
- Two (2) Grade Level Loading Door
- 24' Minimum Clear Height
- 120/208 Volts, 3-Phase Power, 4-Wire Electrical
- Ample Parking
- Concrete Tilt-Up Construction

#### **Highway Access**

Close proximity to Blue Diamond Road and Las
Vegas Blvd exit ramp off of the I-15 freeway