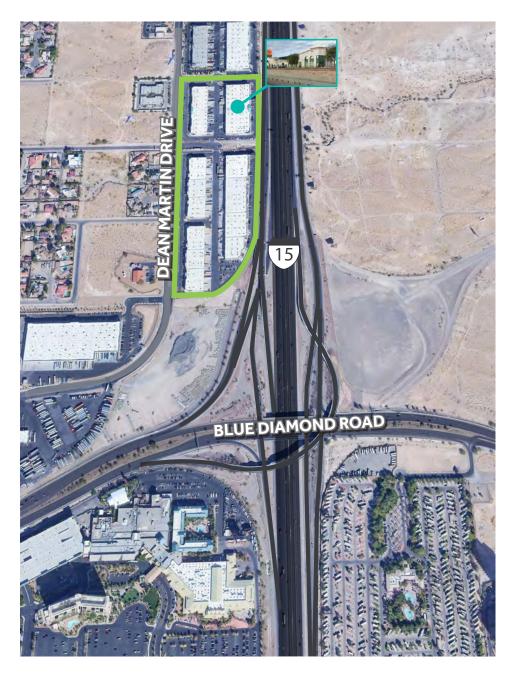

### Less than 1 mile

From the I-15 freeway

#### **Highway Access**

Close proximity to Blue Diamond Road and Las
Vegas Blvd exit ramp off of the I-15 freeway

#### Location

- Convenient access to the Las Vegas Strip, T-Mobile Arena, Allegiant Stadium and Las Vegas Convention Center corridor.
- Near an abundance of restaurants, shopping venues, and industrial owners/users and manufacturing/distribution facilities.
- Conveniently located in the heart of the Las Vegas Southwest submarket with easy access to the I-15 and I-215 Freeways, Harry Reid

International Airport, Town Square and the Las Vegas Strip.

Annual average traffic counts exceeding 238,000 vehicles daily.