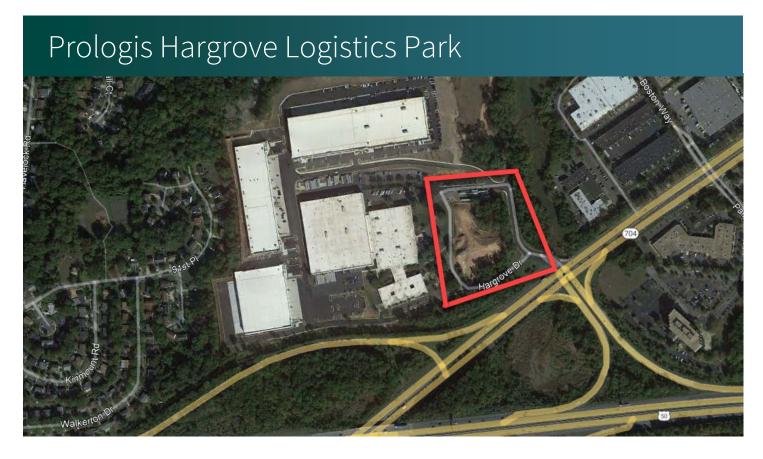

Future Building For Lease





# 4400 Hargrove Road Lanham, MD 20706 USA



#### **LOCATION**

- Direct access to Route 50
- One turn to I-495 and 10 miles to I-95
- Located in Prince George's County close to the Washington, DC/ Maryland Line
- Midpoint from BWI Thurgood Marshall Airport and Ronald Reagan Washington National Airport

## FACILITY - pending final building design

- Construction set to begin Spring of 2024
- +/- 91,143 SF available Spring of 2025
- 3,782 SF office
- 36' clear height
- 74 car parking spaces
- 20 dock doors; 10 with pit levelers
- 40' x 52' column spacing
- 4000 amps
- LED lighting

#### **ADVANTAGES AND AMENITIES**

- Fast, cost-effective forklift and racking sourcing through Prologis Essentials
- Prologis Clear Lease® Know your lease expenses and capital costs with greater certainty befo