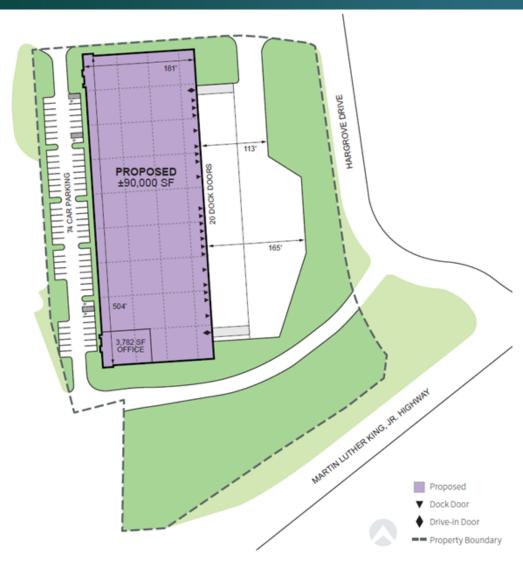

## FACILITY - pending final building design

- Construction set to begin Spring of 2024
- +/- 91,143 SF available Spring of 2025
- 3,782 SF office
- 36' clear height
- 74 car parking spaces
- 20 dock doors; 10 with pit levelers
- 40' x 52' column spacing
- 4000 amps
- LED lighting