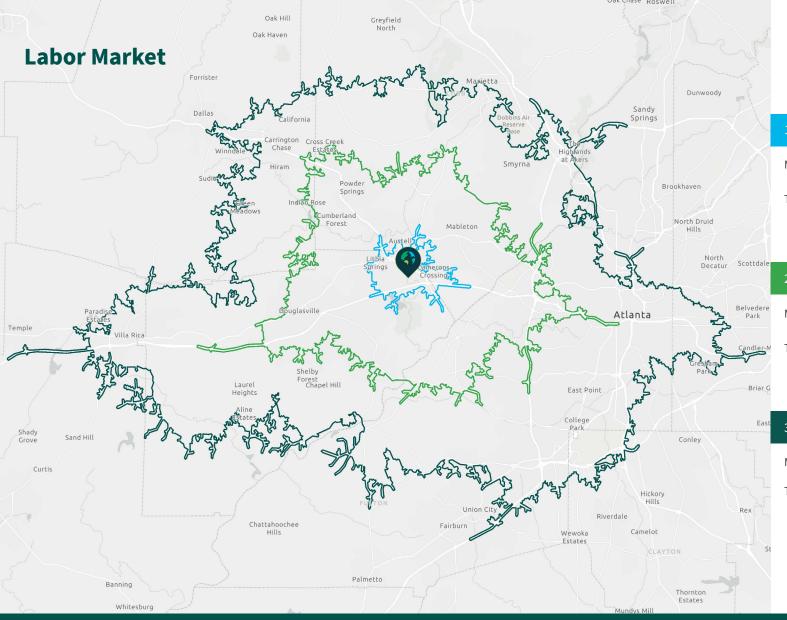

# Employees | Jobs

10 minute drive time (10,796 Employees)

Manufacturing: 898 Employees

Transportation / Warehousing: 1,572 Employees

## 20 minute drive time (123,462 Employees)

Manufacturing: 11,053 Employees

Transportation / Warehousing: 11,954 Employees

## 30 minute drive time (542,423 Employees)

Manufacturing: 38,380 Employees

Transportation / Warehousing: 45,535 Employees

Source: ESRI