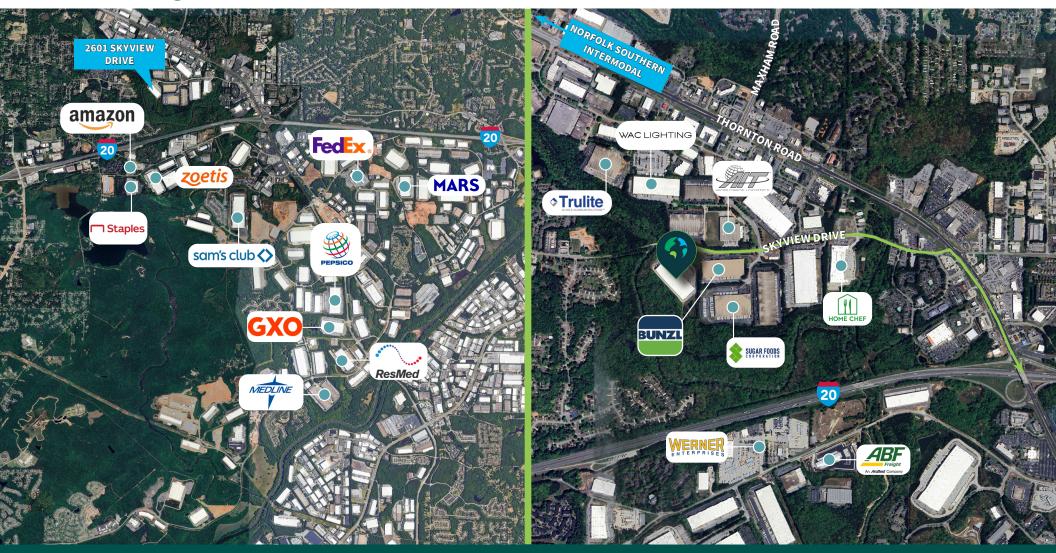

# **Corporate Neighbors and Access**

1.4 miles to I-20 via Thornton Road 9.3 miles to I-285

3.1 miles to FedEx 7.1 miles to UPS Ground

5.0 miles to Austell Norfolk Southern Intermodal

6.6 miles to Fulton County Airport 22.3 miles to Hartsfield-Jackson Atlanta Int'l Airport

264 miles to Port of Savannah 288 miles to Port of Brunswick