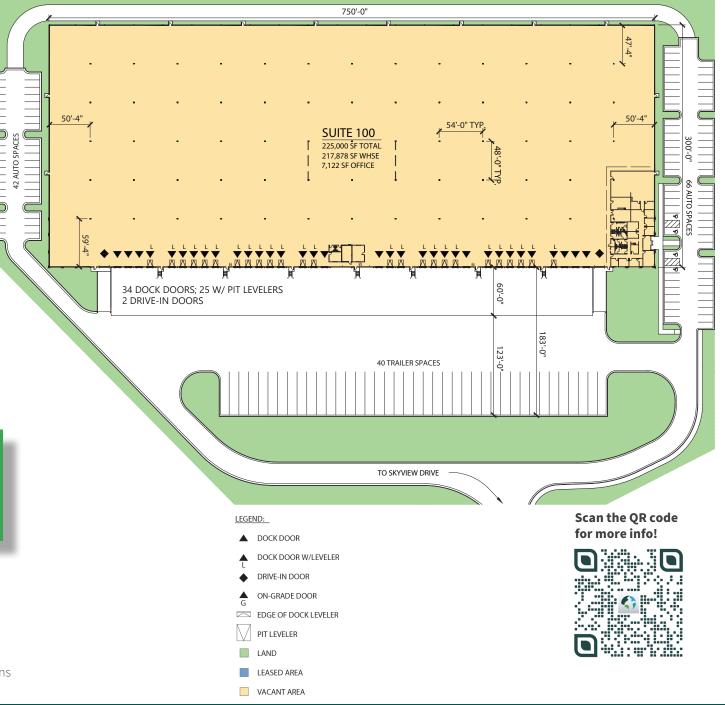

# Building Specifications

- 100,000 225,000 SF Available
  - 7,122 SF Office
- 32' minimum clear height
- Thirty-four (34) dock high doors
  - Twenty-five (25) with pit levelers
- Two (2) drive in doors (12' x 14')
- 54'W x 48'D column spacing (60' speed bay)
- HVLS Fans in speed bay
- ESFR sprinkler system
- LED motion sensored lighting in warehouse
- 300' building depth
- Built in 2016
- One hundred eight (108) auto parking spaces
- Forty (40) trailer parking spaces
- Power: 277/480V, 2,000A
- Tier 2 County Up to \$2,500 per job for up to 5 years