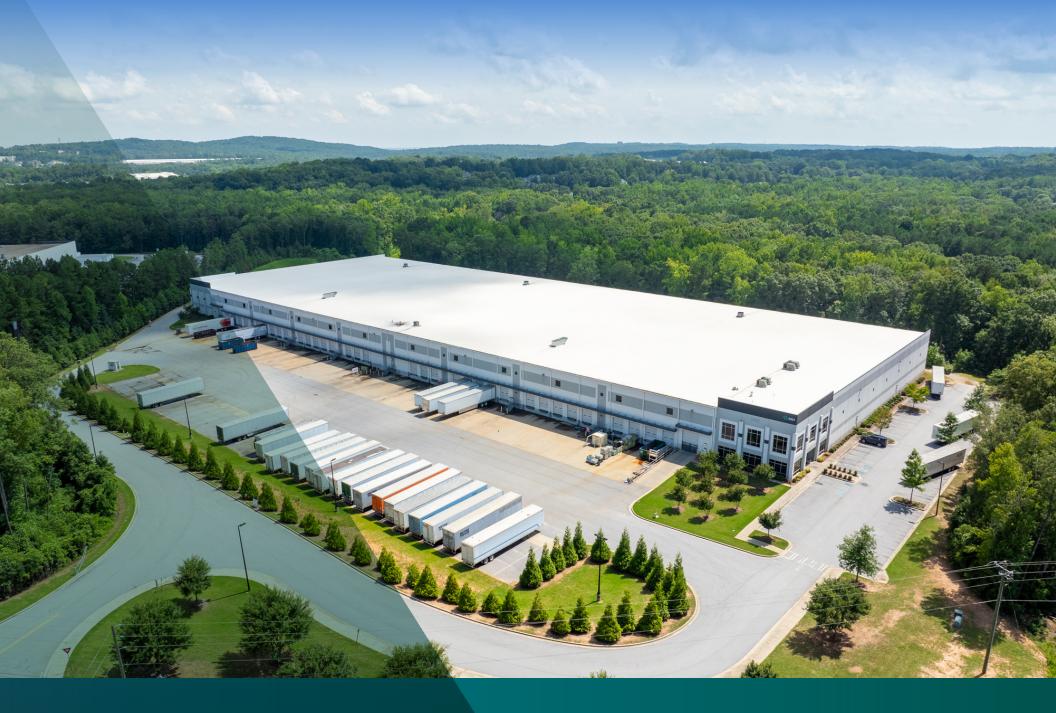

2601 SKYVIEW DRIVE, LITHIA SPRINGS, GA 30122 Prologis Westfork

# Building Specifications

- 100,000 225,000 SF Available
  - 7,122 SF Office
- 32' minimum clear height
- Thirty-four (34) dock high doors
  - Twenty-five (25) with pit levelers
- Two (2) drive in doors (12' x 14')
- 54'W x 48'D column spacing (60' speed bay)
- HVLS Fans in speed bay
- ESFR sprinkler system
- LED motion sensored lighting in warehouse
- 300' building depth
- Built in 2016
- One hundred eight (108) auto parking spaces
- Forty (40) trailer parking spaces
- Power: 277/480V, 2,000A
- Tier 2 County Up to \$2,500 per job for up to 5 years