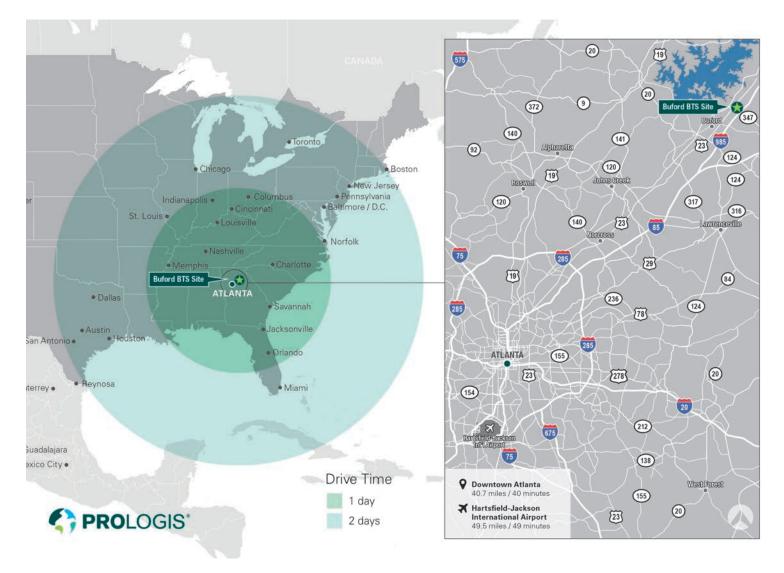

## **Driving Distances**

#### Interstate

- Located 1.4 miles from Interstate 985
- Located 9.8 miles from Interstate 85
- Located 28.2 miles from Interstate 285

#### Air

 49.5 miles to Hartsfield-Jackson Atlanta International Airport