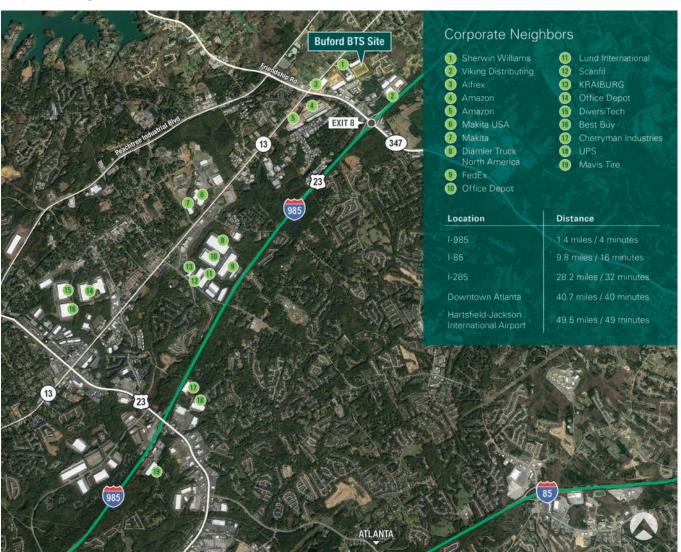

### **Corporate Neighbors**

#### Interstate

- Located 1.4 miles from Interstate 985
- Located 9.8 miles from Interstate 85
- Located 28.2 miles from Interstate 285

#### Air

 49.5 miles to Hartsfield-Jackson Atlanta International Airport

#### Intermodal

- 60 miles to Norfolk Southern Intermodal in Austell
- 63 miles to CSX Atlanta Intermodal in Fairburn

#### Hubs

- 27 miles to UPS Hub in Doraville
- 27 miles to FedEx Hub in Norcross

#### Port

• 245 miles to Port of Savannah