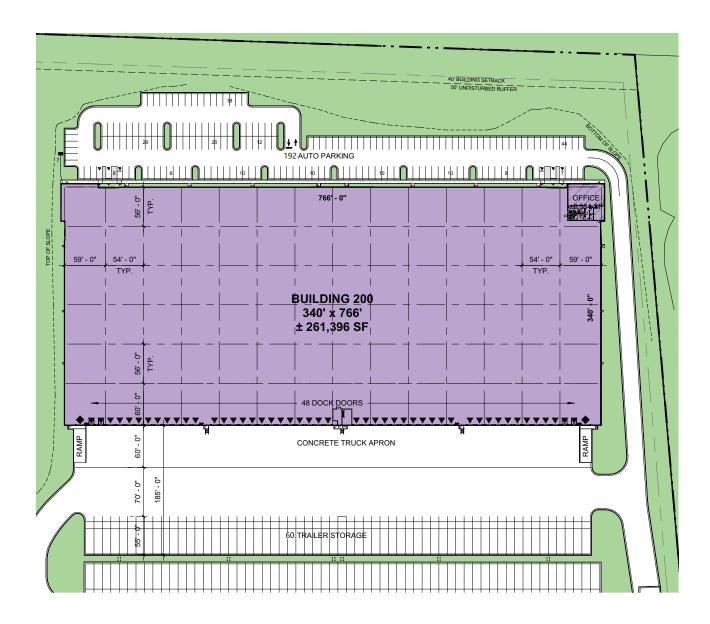

# Buford, GA

**Building Site Plan** 

### **Property Description**

- Up to 261,396 SF available on 22.43 acres
- Divisible to 100,000 SF
- 2,835 SF office
- 36' minimum clear height
- Forty eight (48) dock-high doors 9' x 10'
  - Twenty one (21) 7' x 8' 40,000 lb dock levelers
- Two (2) 12' x 16' drive-in doors
- One hundred ninety two (192) automobile parking stalls
- Sixty (60) trailer parking stalls
- 340' x 766' building dimensions
- 54' W x 56' D (typical) column spacing with 60' D loading bays
- Power: 480 volts, 2,000 amps
- 185' deep concrete truck court
- LED lighting
- ESFR sprinkler system
- 7" thick steel fiber floor slab, 4,000 PSI
- Internally drained, 60-mil TPO roof with R-20 insulation
- Reduced joint slab design with fewer joints 108'
  x 112' grid