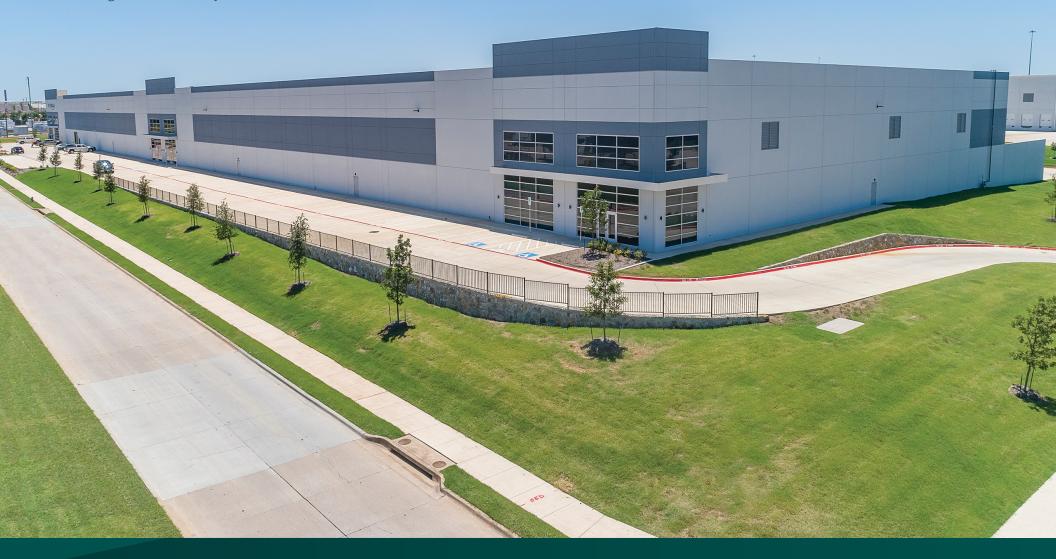

# Prologis Park Meacham

Building 2: 3901 North Sylvania Avenue, Fort Worth, TX 76137

Immediate access to I-35W

Close proximity to I-35W / 820 and I-35W / I-30 interchanges

~5 miles to Downtown Fort Worth

~14 miles to Alliance BNSF Intermodal

# **Building Specifications**

- 106,818 sf available
- 2,760 sf office
- 32' clear height
- 50' x 56' column spacing
- 60' staging bay
- 27 (9' x 10') dock doors
- 1 (12' x 14') drive-in door
- Rear-load configuration
- 64 car parking spaces
- 135' truck court depth
- ESFR sprinkler system
- 900 amps of power
- 6" slab thickness