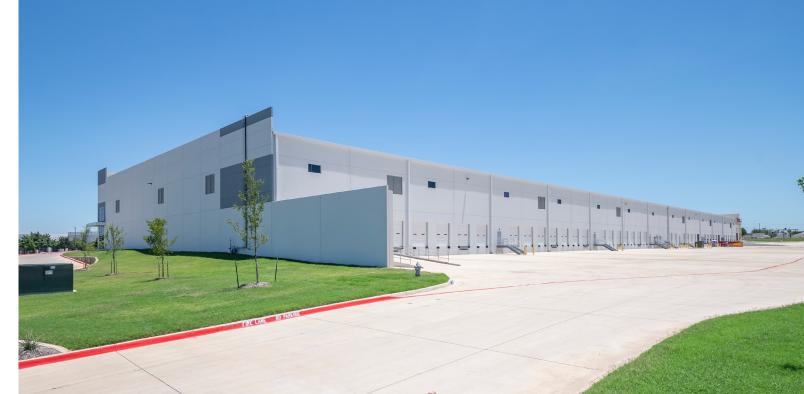

# **Building Specifications**

- 106,818 sf available
- 2,760 sf office
- 32' clear height
- 50' x 56' column spacing
- 60' staging bay
- 27 (9' x 10') dock doors
- 1 (12' x 14') drive-in door
- Rear-load configuration
- 64 car parking spaces
- 135' truck court depth
- ESFR sprinkler system
- 900 amps of power
- 6" slab thickness