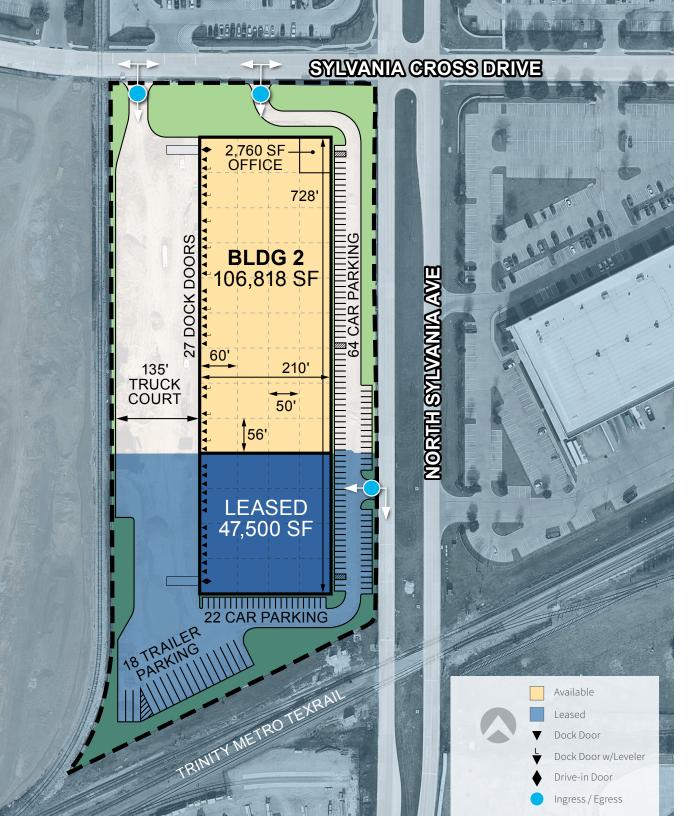

# **Building Specifications**

- 106,818 sf available
- 2,760 sf office
- 32' clear height
- 50' x 56' column spacing
- 60' staging bay
- 27 (9' x 10') dock doors
- 1 (12' x 14') drive-in door
- Rear-load configuration
- 64 car parking spaces
- 135' truck court depth
- ESFR sprinkler system
- 900 amps of power
- 6" slab thickness

### Office Plan: