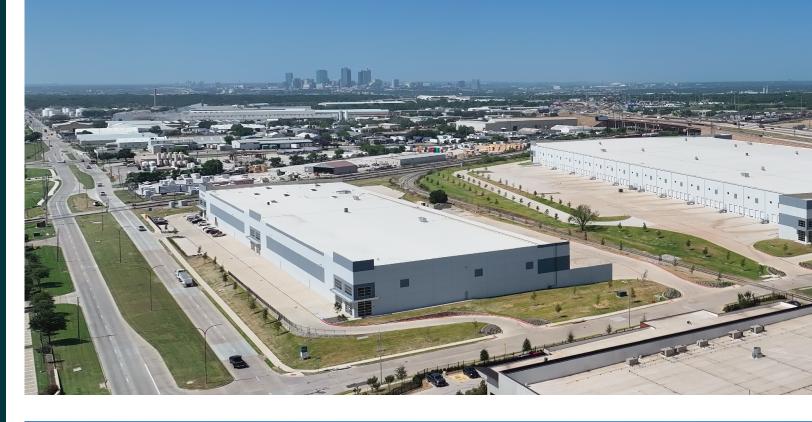

# Prologis Park Meacham

Building 2: 3901 North Sylvania Avenue, Fort Worth, TX 76137

Immediate access to I-35W

Close proximity to I-35W / 820 and I-35W / I-30 interchanges

~5 miles to Downtown Fort Worth

~14 miles to Alliance BNSF Intermodal