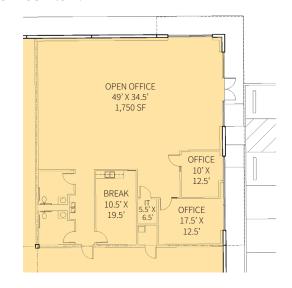

# Prologis Park Meacham

Building 2: 3901 North Sylvania Avenue, Fort Worth, TX 76137









Immediate access to I-35W



Close proximity to I-35W / 820 and I-35W / I-30 interchanges



~5 miles to Downtown Fort Worth



~14 miles to Alliance BNSF Intermodal



~22 miles to DFW International Airport







# **Building Specifications**

- 106,818 sf available
- 2,760 sf office
- 32' clear height
- 50' x 56' column spacing
- 60' staging bay
- 27 (9' x 10') dock doors
- 1 (12' x 14') drive-in door
- Rear-load configuration
- 64 car parking spaces
- 135' truck court depth
- ESFR sprinkler system
- 900 amps of power
- 6" slab thickness

### Office Plan:





## **CBRE**

#### **Steve Koldyke**

Executive Vice President +1 214 979 6381 steve.koldyke@cbre.com

#### **Kacy Jones**

Executive Vice President +1 214 979 6151 kacy.jones@cbre.com

#### **Brian Gilchrist**

Executive Vice President +1 214 979 6394 brian.gilchrist@cbre.com

#### **CBRE**

2100 McKinney Avenue Suite 700 Dallas, TX 75201



#### **Ahnie Sheehy**

Director, Leasing + 1 972 884 9254 asheehy@prologis.com

#### Prologis - Dallas

2021 McKinney Avenue, Suite 1050 Dallas, TX 75201 Main: +1 972 884 9292

#### **Prologis Headquarters**

Pier 1, Bay 1 San Francisco, CA 94111 Main: +1 415 394 9000 info@prologis.com

www.prologis.com NYSE: PLD Prologis, Inc., is the global leader in logistics real estate with a focus on high-barrier, high-growth markets. Prologis leases modern l