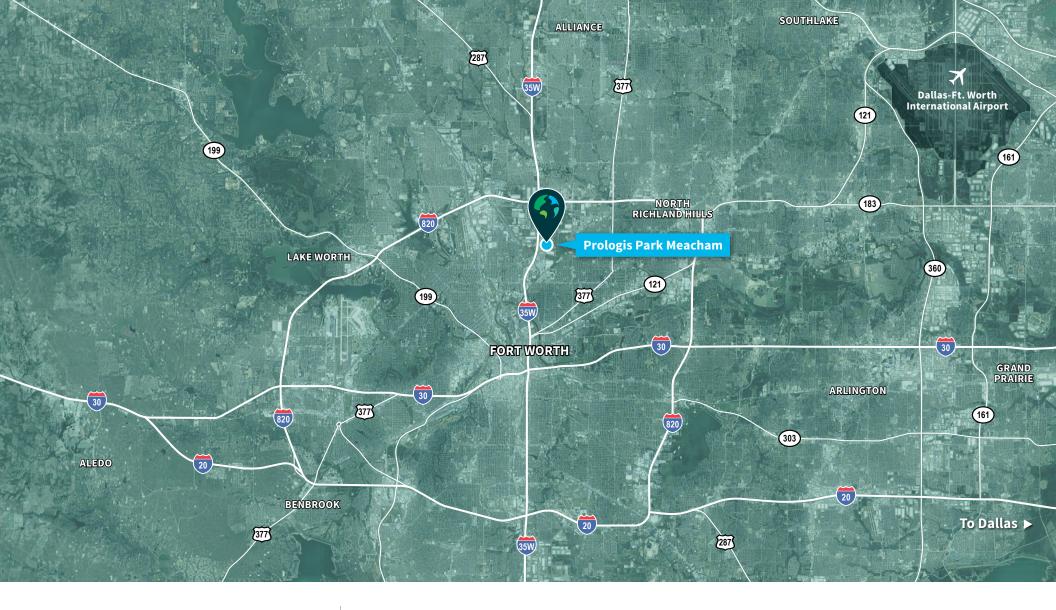

# Prologis Park Meacham

Building 2: 3901 North Sylvania Avenue, Fort Worth, TX 76137

Immediate access to I-35W

Close proximity to I-35W / 820 and I-35W / I-30 interchanges

~5 miles to Downtown Fort Worth

~14 miles to Alliance BNSF Intermodal

~22 miles to DFW International Airport