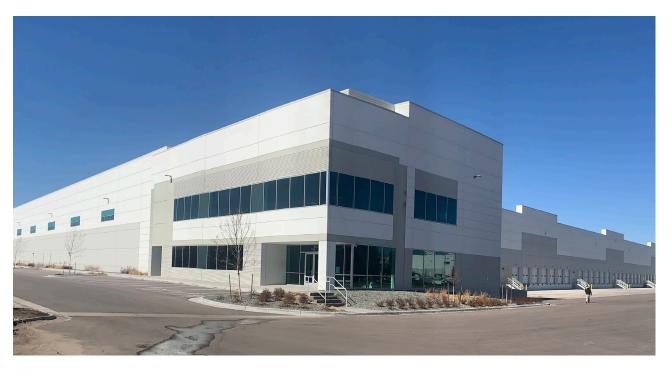

## Prologis Park Central - Building 2

### **Facility**

Building Size: 384,442 SF

Available: 326,329 SF

• Office-to-suit (1,944 SF spec office completed)

LEED Certification

• Energy efficient building features and design

• Divisible to 70,819 SF