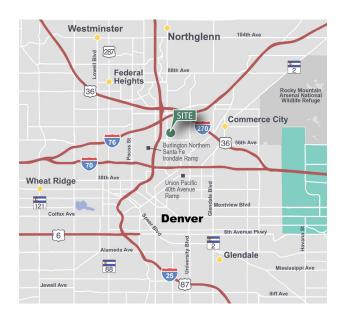

### 6050 Washington Street Denver, Colorado 80216

### Location

- Strategic Central Denver location
- Excellent access to I-25, I-70, I-76, I-270 and US 36
- Minutes from Downtown Denver
- Only 1.8 miles from BNSF Intermodal and 3.1 miles from UP Intermodal