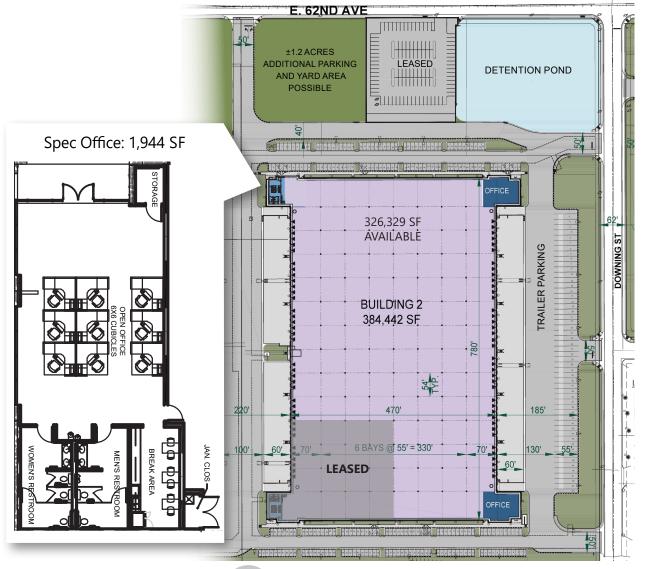

# 326,329 SF

### **Facility**

Building Size: 384,442 SF

Available: 326,329 SF

• Office-to-suit (1,944 SF spec office completed)

LEED Certification

• Energy efficient building features and design

• Divisible to 70,819 SF

• 66 9'x10' Dock-high doors

• 3 13'x14' Drive-in doors, can be expanded

• Auto parking ratio: 0.59 : 1,000 SF, can be expanded

• 54 Trailer stalls; can be expanded

• 36' Minimum clear height

• Electrical Power: 4000 amps, 277/480 volts, 3-phase