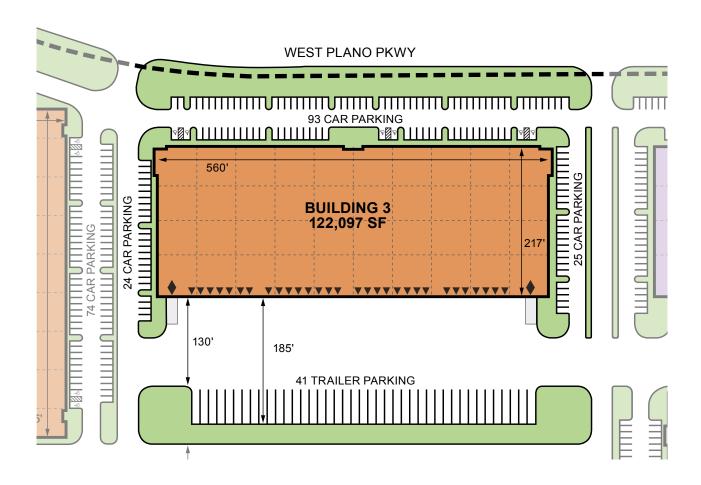

### **FACILITY**

- 122,097 sf available
- · Build-to-suit office
- 36' clear height
- 50' x 56' typical bay spacing
- 30 (9' x 10') overhead dock doors
- 2 (12' x 14') overhead dock doors with ramp
- ESFR sprinkler system

# **ADVANTAGES AND AMENITIES**

- 142 auto parking spaces
- 41 trailer parking spaces
- 130' truck court
- Access to the <u>Prologis Essentials</u> platform, which includes:
  - Operations Essentials
  - Energy + Sustainability Essentials
  - Mobility Essentials
  - Workforce Essentials