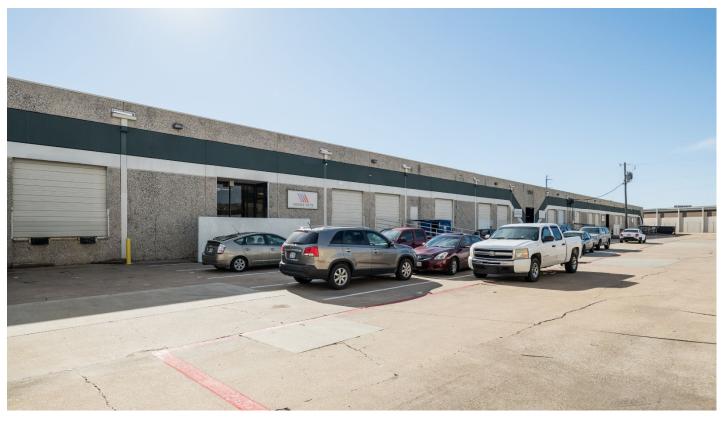

### FACILITY

- 8,066 sf available
- 917 sf office
- 16' clear height
- 33'6" x 33'6" column spacing
- 2 (10' x 10') overhead dock doors
- 1 (10' x 10') drive in ramp
- Fully sprinklered

#### ADVANTAGES AND AMENITIES

- Front load distribution
- Immediate proximity to Design District, Uptown and Downtown Dallas