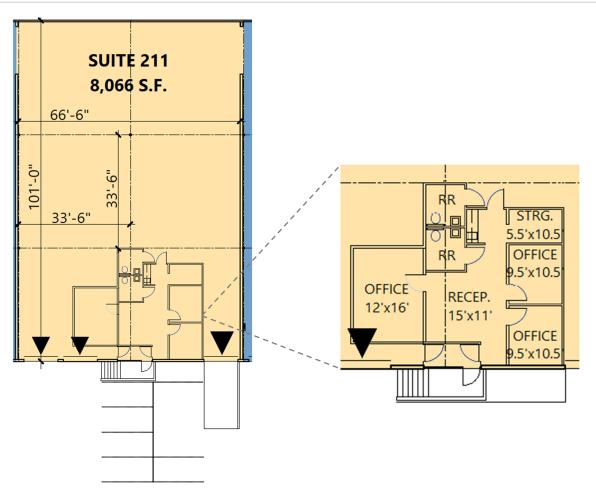

### FACILITY

- 8,066 sf available
- 917 sf office
- 16' clear height
- 33'6" x 33'6" column spacing
- 2 (10' x 10') overhead dock doors
- 1 (10' x 10') drive in ramp
- Fully sprinklered

# 8,066 SF Industrial Space For Lease

**5 PARKING SPACES** 