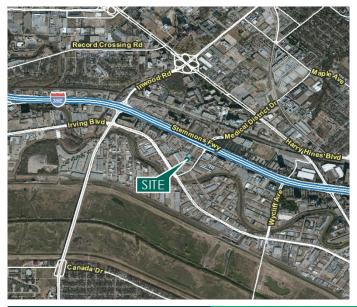

### LOCATION

- Centrally located in South Stemmons industrial submarket
- Easy access to major highways including I-35E (0.3 mi.), I-30 (3.7 mi.), TX-183 (2 mi.) and TX-12 (4.7 mi.) and within nine minutes of Love Field Airport.