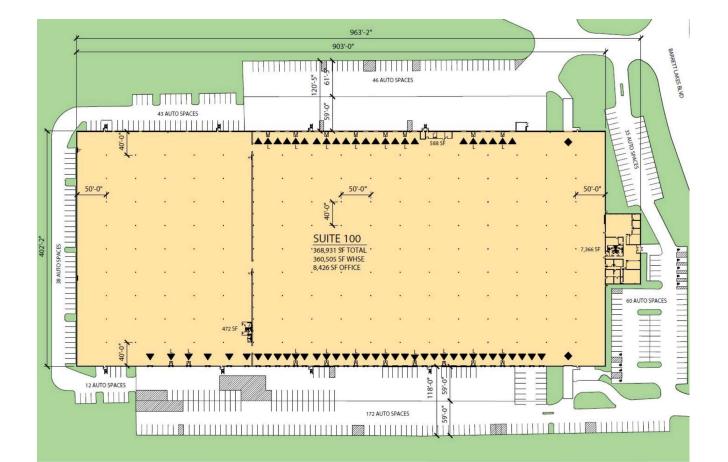

#### FACILITY

- 368,931 SF building
- 368,931 SF available o 8,426 SF office
- 24' clear height
- Fifty nine (59) dock doors
- Two (2) drive-in door
- Four hundred six (406) auto parking spaces
- Power: 277/480 volt, 800 amps
- LED lighting throughout
- ESFR sprinkler system
- Cross dock configuration
- Single tenant building

#### LEGEND:

- DOCK DOOR
- DOCK DOOR W/LEVELER
- DRIVE-IN DOOR
- G ON-GRADE DOOR
- LAND
- LEASED AREA
- VACANT AREA

Prologis