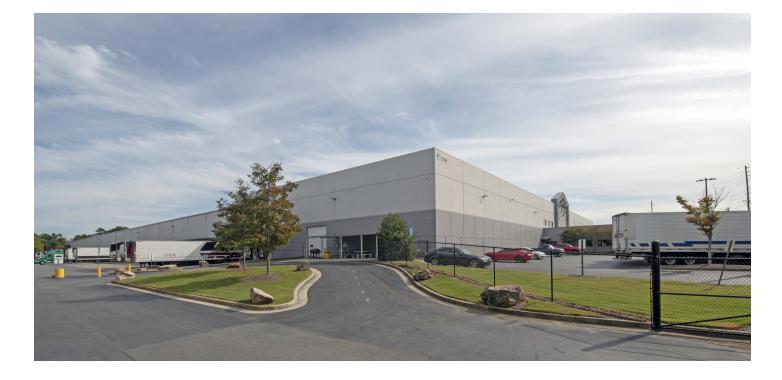

#### FACILITY

- 368,931 SF building
- 368,931 SF available o 8,426 SF office
- 24' clear height
- Fifty nine (59) dock doors
- Two (2) drive-in door
- Four hundred six (406) auto parking spaces
- Power: 277/480 volt, 800 amps
- LED lighting throughout
- ESFR sprinkler system
- Cross dock configuration
- Single tenant building