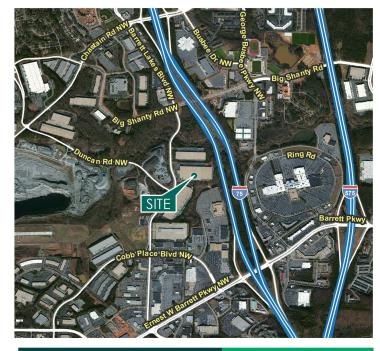

#### LOCATION

- Conveniently located to:
  o Ernest W Barrett Pkwy: 0.08 miles
  - o I-75: 1.5 miles
  - o I-575: 2.4 miles