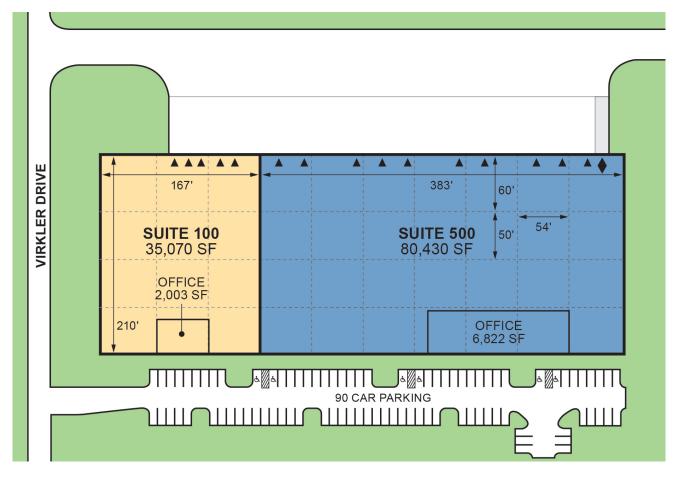

# **35,070 SF** Industrial Space For Lease

## FACILITY

- Newly completed, concrete, tilt-up construction
- 115,500 total SF building
- 35,070 SF available
- 2,003 SF existing office area
- 32' clear height
- 5 dock doors
- ESFR sprinkler system
- Motion-sensor, LED lighting
- Abundant car parking