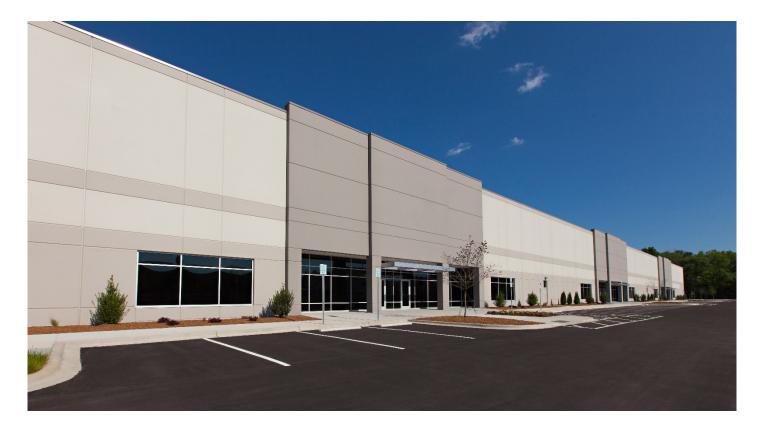

## FACILITY

- Newly completed, concrete, tilt-up construction
- 115,500 total SF building
- 35,070 SF available
- 2,003 SF existing office area
- 32' clear height
- 5 dock doors
- ESFR sprinkler system
- Motion-sensor, LED lighting
- Abundant car parking

### ADVANTAGES AND AMENITIES

- Professionally landscaped, controlled park environment
- First class park setting
- Prologis Clear Lease a simplified lease that fixes operating and capital expenses for the entire lease term