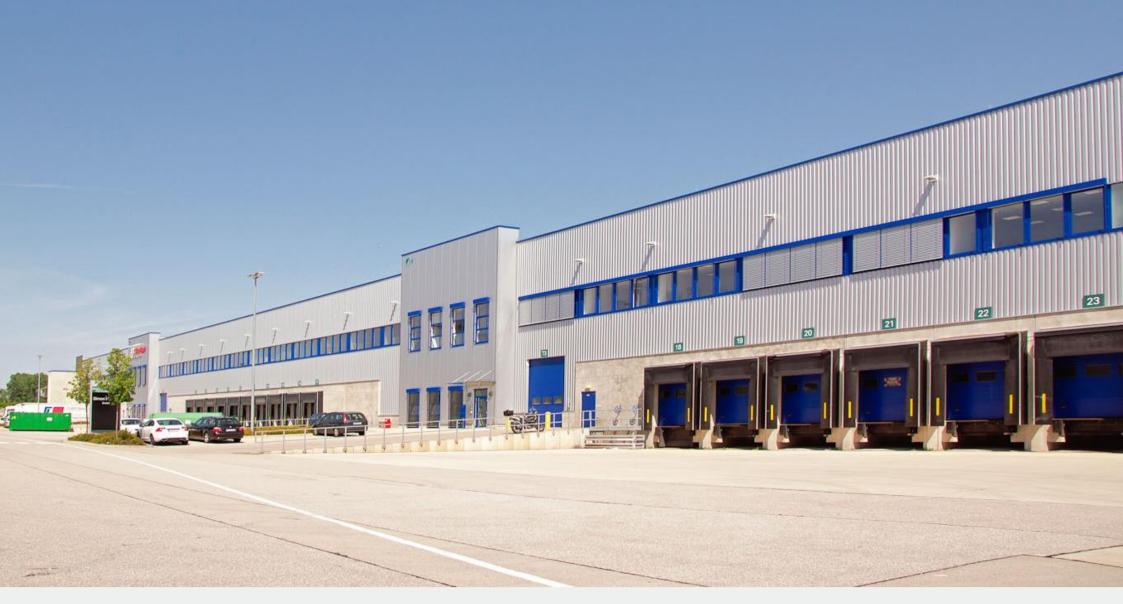

#### PROLOGIS PARK MÜNCHEN NEUFAHRN DC6

The Prologis Park Munich-Neufahrn impresses with its size, flexibility and outstanding location in the core location of Munich.

Located directly at the freeway junction A9/A92, exit Freising-Süd (A92), Prologis Park Munich offers the best conditions as a logistics hub.

As of now, Unit 3 in our Distribution Center 6 is available at Prologis Park Munich Neufahrn with a total area of 8,776 sgm, divided into 8,150 sgm hall and 670 sgm office. The hall has 5 ramp gates and a ground-level hall entrance

#### Warehouse:

• Clear Height: 10 m

• Fire Alarm System: ESFR-ceiling sprinkler

• Floor Load Capacity: 50 kN/qm

• Groundlevel entrances: 1

• Dockdoors: 8

• Heating: 12° C - direct fired gas dark radiators

• Lighting: LED