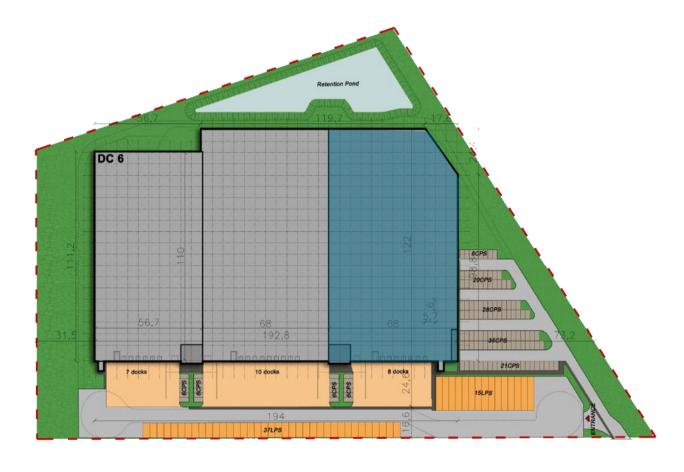

# Prologis Park München Neufahrn DC6

Available as of now

#### PROLOGIS PARK MÜNCHEN NEUFAHRN DC6

The Prologis Park Munich-Neufahrn impresses with its size, flexibility and outstanding location in the core location of Munich.

Located directly at the freeway junction A9/A92, exit Freising-Süd (A92), Prologis Park Munich offers the best conditions as a logistics hub.

As of now, Unit 3 in our Distribution Center 6 is available at Prologis Park Munich Neufahrn with a total area of 8,776 sgm, divided into 8,150 sgm hall and 670 sgm office. The hall has 5 ramp gates and a ground-level hall entrance

#### Unit 3

Warehouser: 8.106 m<sup>2</sup>

Office 670 m<sup>2</sup>

8.776 m<sup>2</sup> Total:

#### Warehouse:

• Clear Height: 10 m

• Fire Alarm System: ESFR-ceiling sprinkler

• Floor Load Capacity: 50 kN/qm

• Groundlevel entrances: 1

• Dockdoors: 8

• Heating: 12° C - direct fired gas dark radiators

• Lighting: LED

#### **Exterior Facilities:**

• Property fence: h = 2 m

• Loading yards: concrete • Parking spaces car: 15

• Parking spaces truck: 3

• Parking spaces swap bodies: 5