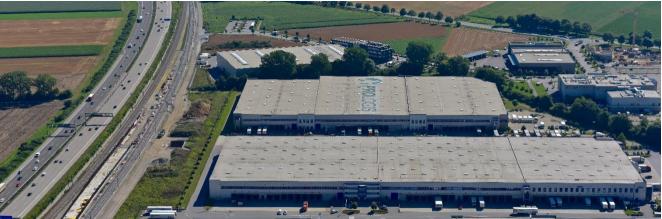

#### PROLOGIS PARK MÜNCHEN NEUFAHRN DC6

The Prologis Park Munich-Neufahrn impresses with its size, flexibility and outstanding location in the core location of Munich.

Located directly at the freeway junction A9/A92, exit Freising-Süd (A92), Prologis Park Munich offers the best conditions as a logistics hub.

## **DISTANCES**

750 m Busstop: S-Bahn: 4,5 km 26 km Munich City Center: 9 km Airport MUC: A92, A9, B301 Motorways: