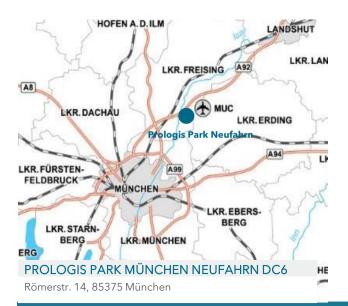

#### PROLOGIS PARK MÜNCHEN NEUFAHRN DC6

The Prologis Park Munich-Neufahrn impresses with its size, flexibility and outstanding location in the core location of Munich.

Located directly at the freeway junction A9/A92, exit Freising-Süd (A92), Prologis Park Munich offers the best conditions as a logistics hub.

## **DISTANCES**

750 m Busstop: S-Bahn: 4,5 km 26 km Munich City Center: 9 km Airport MUC: A92, A9, B301 Motorways: