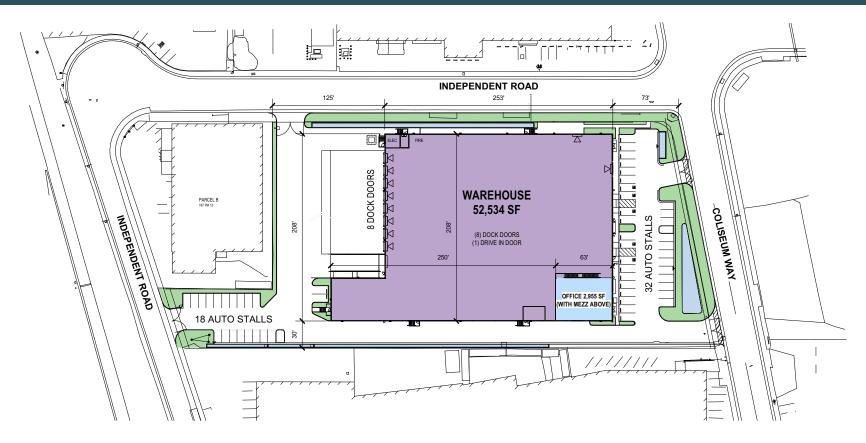

# Prologis Park Oakland

6345 Coliseum Way Oakland, CA 94621

58,530 Square Feet Available

- 55,575 Square Footprint
- 2,955 SF 1st floor Office & 2,955 SF 2nd floor office
- 36' Clear Height
- ESFR Sprinklers
- 8 Docks / 4 Grade Level Doors

- 2,000 Amps / 480 Volt Power
- 65' X 56' Column Spacing
- Approximately 1:1,000 Parking
- Fenced & Secure Yard
- Freeway Visible 212,000 daily traffic count