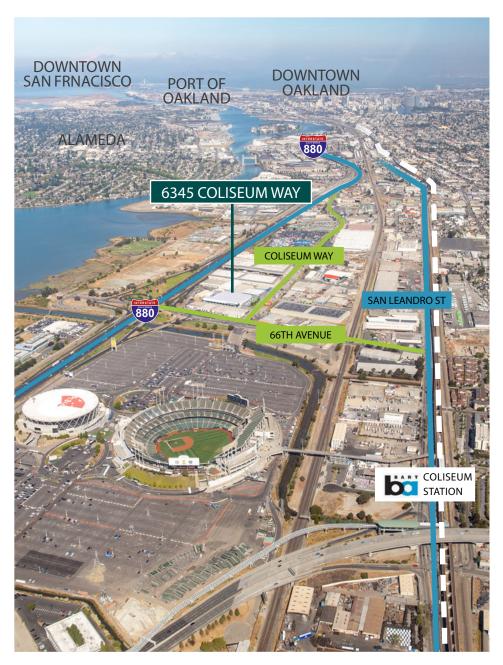

# Prologis Park Oakland

6345 Coliseum Way Oakland, CA 94621

58,530 Square Feet Available

- 55,575 Square Footprint
- 2,955 SF 1st floor Office & 2,955 SF 2nd floor office
- 36' Clear Height
- ESFR Sprinklers
- 8 Docks / 4 Grade Level Doors