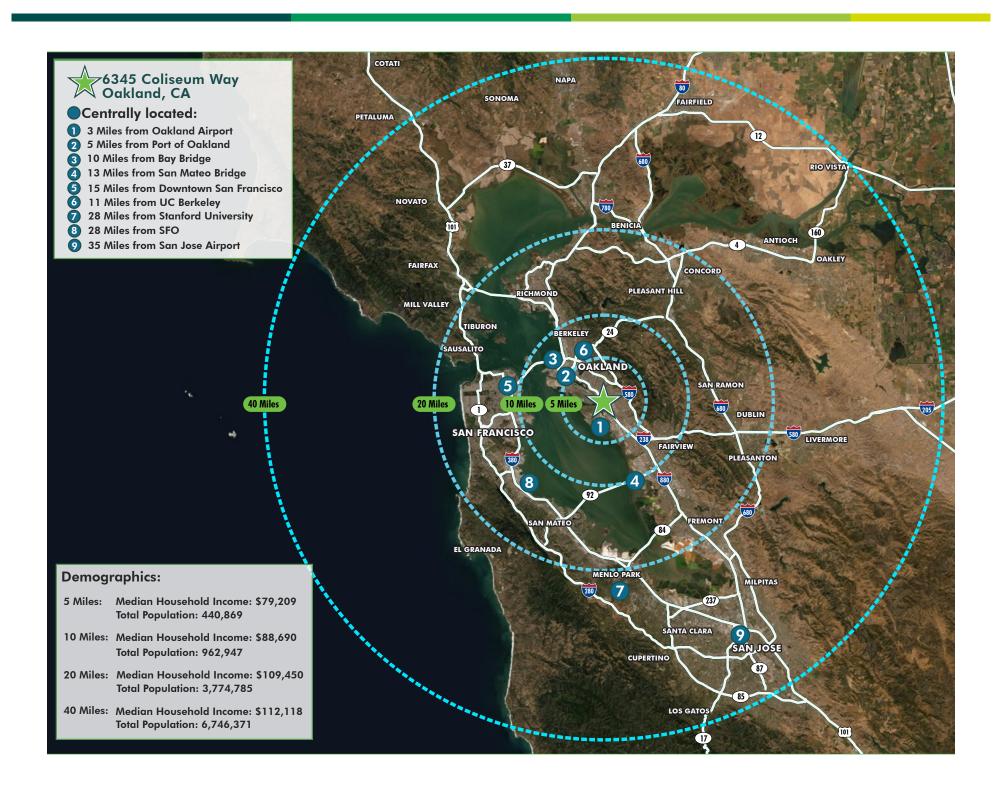

# Prologis Park Oakland

6345 Coliseum Way Oakland, CA 94621

58,530 Square Feet Available

- 55,575 Square Footprint
- 2,955 SF 1st floor Office & 2,955 SF 2nd floor office
- 36' Clear Height
- ESFR Sprinklers
- 8 Docks / 4 Grade Level Doors