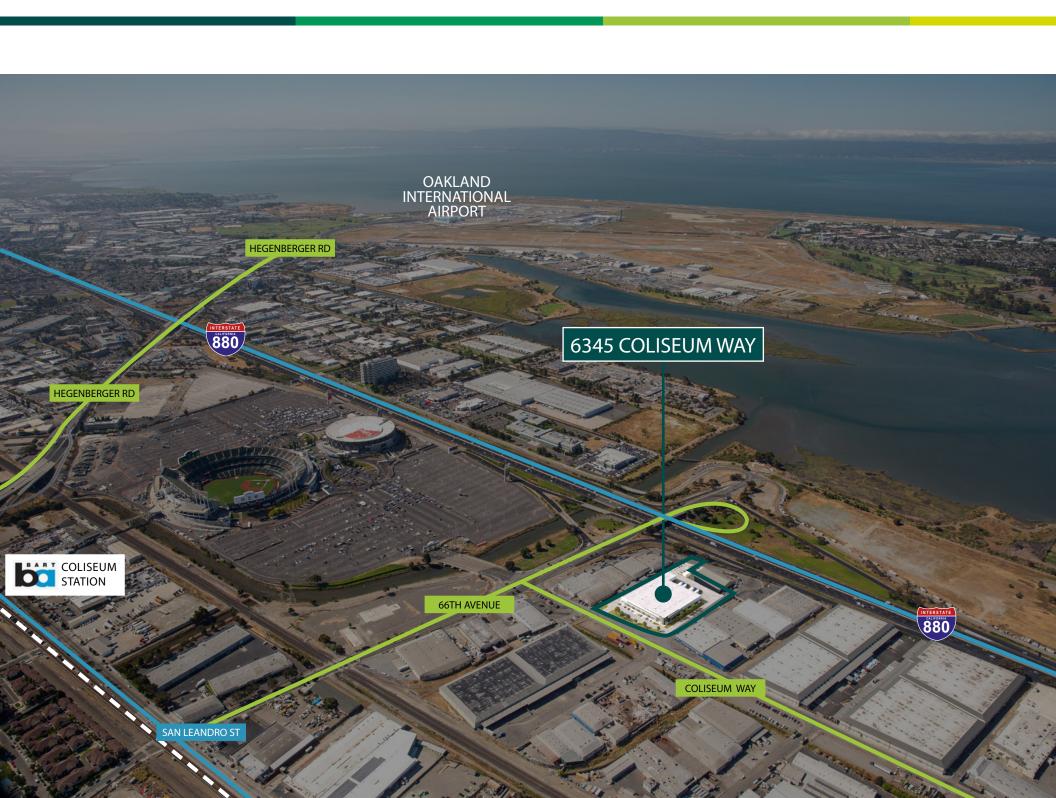

# Prologis Park Oakland

6345 Coliseum Way Oakland, CA 94621

58,530 Square Feet Available

- 55,575 Square Footprint
- 2,955 SF 1st floor Office & 2,955 SF 2nd floor office
- 36' Clear Height
- ESFR Sprinklers
- 8 Docks / 4 Grade Level Doors