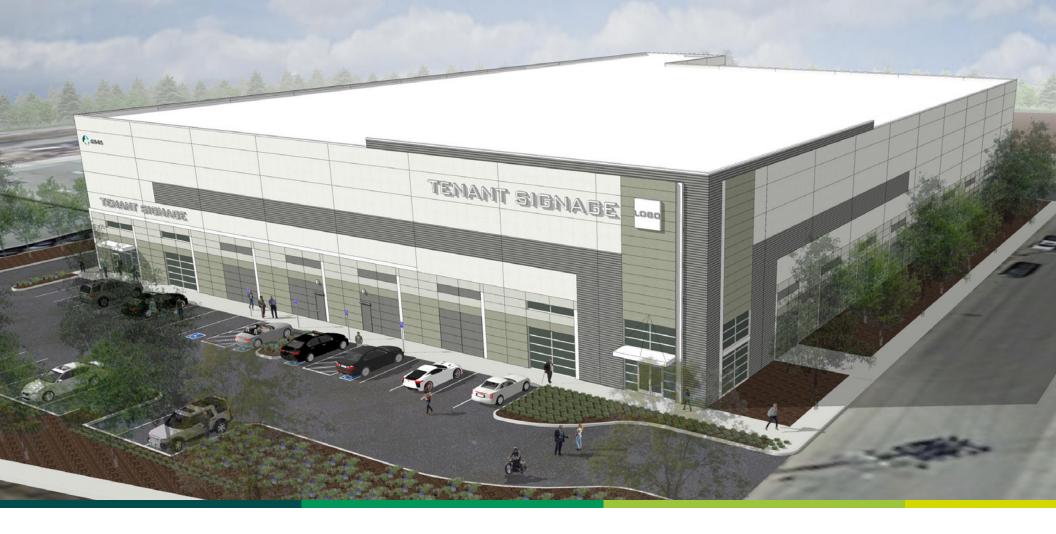

# Prologis Park Oakland

6345 Coliseum Way Oakland, CA 94621

58,530 Square Feet Available

- 55,575 Square Footprint
- 2,955 SF 1st floor Office & 2,955 SF 2nd floor office
- 36' Clear Height
- ESFR Sprinklers
- 8 Docks / 4 Grade Level Doors

- 2,000 Amps / 480 Volt Power
- 65' X 56' Column Spacing
- Approximately 1:1,000 Parking
- Fenced & Secure Yard
- Freeway Visible 212,000 daily traffic count