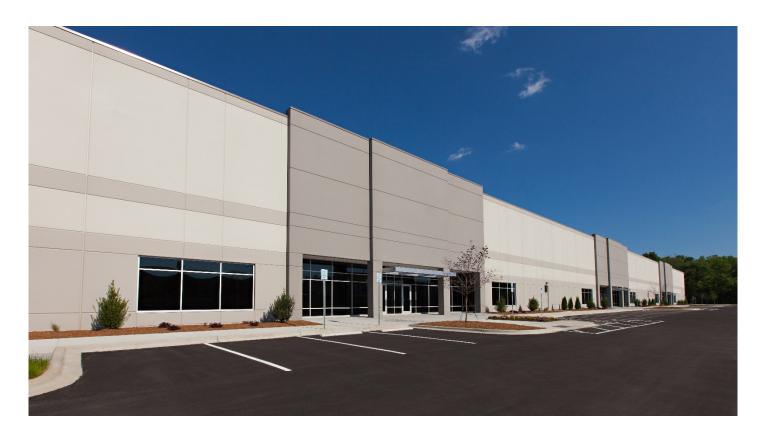

# 35,070 SF

### **Industrial Space For Lease**

## Steele Creek Corporate Center II

12830 Virkler Drive, Suite 100 Charlotte, NC 28273 USA

### **FACILITY**

- Newly completed, concrete, tilt-up construction
- 115,500 total SF
- 35.070 SF available
- 2,003 SF existing office area
- 32' clear height
- 5 dock doors
- ESFR sprinkler system
- Motion-sensor, LED lighting
- Abundant car parking