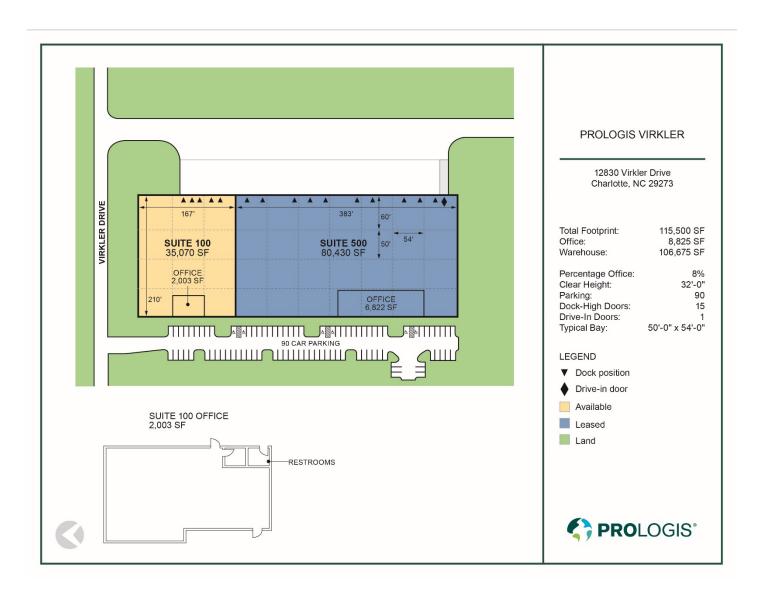

### **FACILITY**

- Newly completed, concrete, tilt-up construction
- 115,500 total SF
- 35.070 SF available
- 2,003 SF existing office area
- 32' clear height
- 5 dock doors
- ESFR sprinkler system
- Motion-sensor, LED lighting
- Abundant car parking