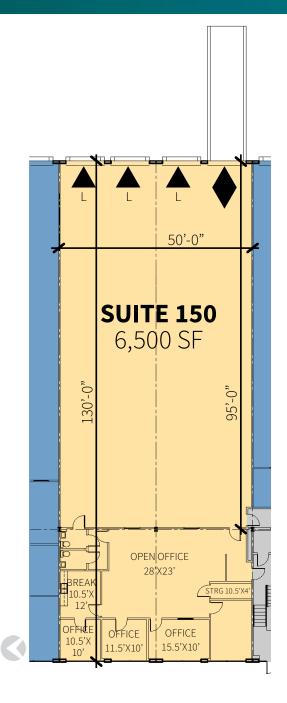

# 6,500 SF

Industrial Space For Lease

1065 Texan Trail, Suite 150 Grapevine, TX 76051 USA

#### **FACILITY**

- 6,500 sf available
- 1,732 sf office
- 25' clear height
- 3 (9' x 10') overhead dock doors with edge of dock levelers
- 1 (9' x 10') overhead dock door with ramp
- Fully sprinklered