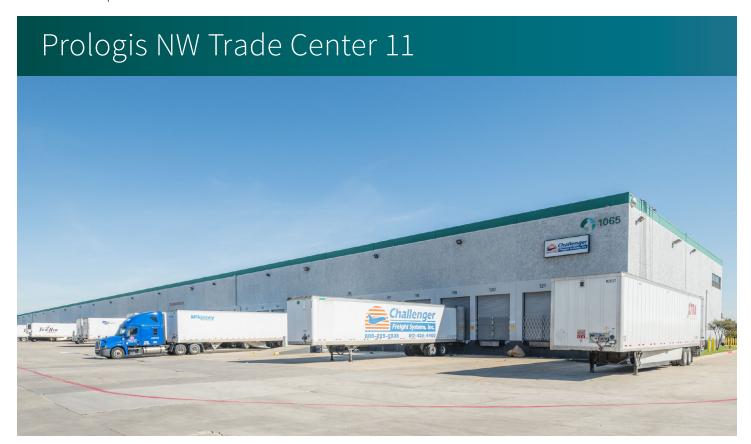

# 6,500 SF

Industrial Space For Lease





1065 Texan Trail, Suite 150 Grapevine, TX 76051 USA



### **LOCATION**

- Immediately across from DFW International Airport
- Direct access to Highway 114 and 121

#### **FACILITY**

- 6,500 sf available
- 1,732 sf office
- 25' clear height
- 3 (9' x 10') overhead dock doors with edge of dock levelers
- 1 (9' x 10') overhead dock door with ramp
- Fully sprinklered

### **ADVANTAGES AND AMENITIES**

- Access to the <u>Prologis Essentials</u> platform, which includes:
  - Operations Essentials
  - Energy + Sustainability Essentials
  - Mobility Essentials
  - Workforce Essentials

Industrial Space For Lease



# Prologis NW Trade Center 11



## Lincoln Property Company

Gil Stroube gstroube@lpc.com ph +1 214 740 3427 cell +1 214 632 7430 8111 Douglas Avenue Suite 600 Dallas, TX 75225 USA