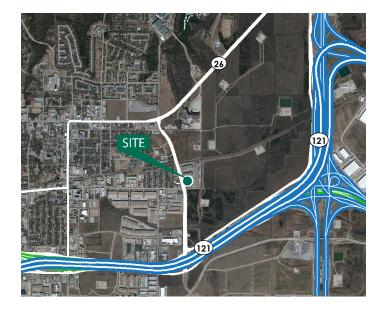

### **LOCATION**

- Immediately across from DFW International Airport
- Direct access to Highway 114 and 121