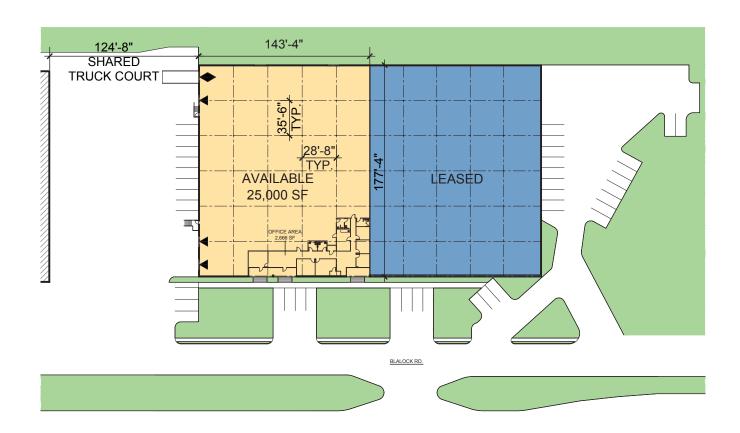

#### **FACILITY**

- 25,000 SF available
- 2,666 SF of office
- · 24' clear height
- 3 dock-high doors / 1 drive-in ramp
- 35'6" x 28'8" column spacing