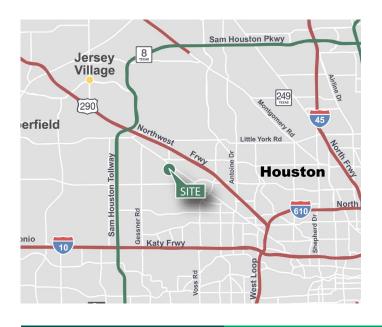

### **LOCATION**

- Excellent visibility and access at the intersection of Hempstead Hwy and Blalock
- Positioned in the heart of the Northwest Submarket with convenient access to Houston's major thoroughfares:
  - » Highway 290 2 miles
  - » Beltway 8 3.5 miles
  - » Interstate 610 6 miles