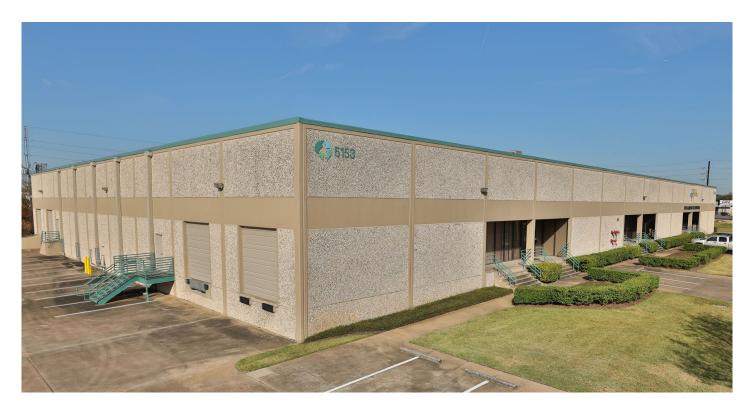

# 25,000 SF

## **Industrial Space For Lease**





# Prologis Blalock 1

5153 Blalock Road Houston, TX 77041 USA



### **LOCATION**

- Excellent visibility and access at the intersection of Hempstead Hwy and Blalock
- Positioned in the heart of the Northwest Submarket with convenient access to Houston's major thoroughfares:
  - » Highway 290 2 miles
  - » Beltway 8 3.5 miles
  - » Interstate 610 6 miles

#### **FACILITY**

- 25,000 SF available
- 2,666 SF of office
- · 24' clear height
- 3 dock-high doors / 1 drive-in ramp
- 35'6" x 28'8" column spacing

### **ADVANTAGES AND AMENITIES**

- · Fully sprinklered
- · Security lighting
- Institutionally owned & managed

# 25,000 SF

## **Industrial Space For Lease**







### Lee & Associates

Preston Yaggi, SIOR, CCIM pyaggi@lee-associates.com ph +1 713 744 7440 9805 Katy Freeway, Suite 80