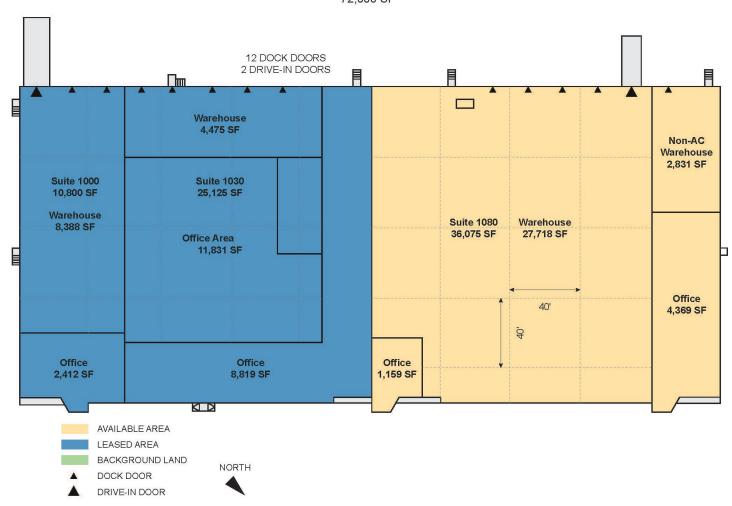

#### **FACILITY**

- 72,000 square foot facility
- Suite 1080 Available Immediately 36,075 square feet available with 5,528 square feet office
- ESFR sprinkler system; 100% climate controlled
- · 24' minimum clear height

### Prologis Walnut Creek Building 10 72,000 SF