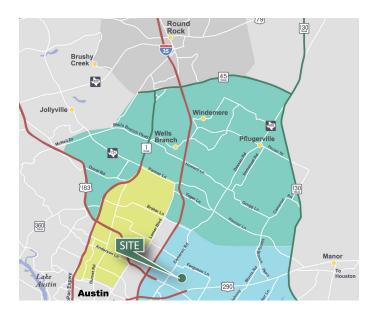

### **LOCATION**

- Located in the 700 acre Walnut Creek Business District Park, Austin's largest and most established master-planned, mixed use business park
- Located near the intersection of Hwy 183 and Hwy 290, just east of IH-35
- · Industrial Park Zoning and Triple Freeport Tax Zone
- · Approximately 8 miles to Central Business District
- Convenient to major employers: Applied Materials, US Farathane, Flextronics, HID Global, and Samsung Semiconductor