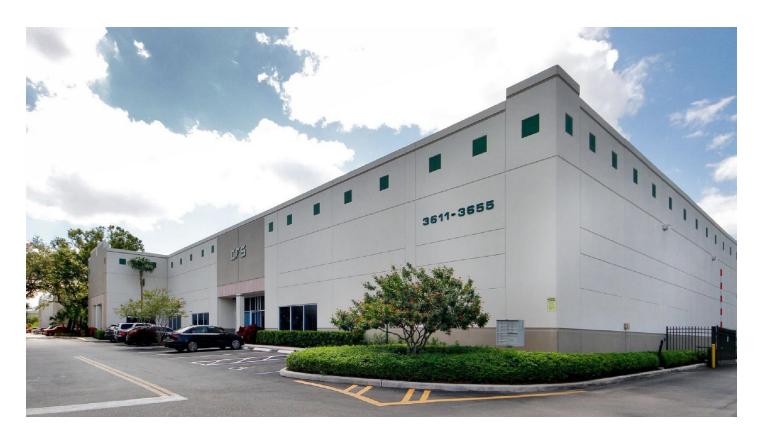

# Prologis Port 95 900

3611 SW 30<sup>th</sup> Avenue Fort Lauderdale, FL 33312 USA

#### **LOCATION**

- State-of-the-art distribution facility conveniently located in Fort Lauderdale/Hollywood Airport area
- Convenient access to I-95, the Florida Turnpike, and Port Everglades

#### **FACILITY**

- 76,800 SF total building size
- 14,800 SF Suite 3633 available
- 3,072 SF office
- 24' clear height
- 6 dock high doors
- 40' x 40' typical column spacing
- 103 total parking stalls