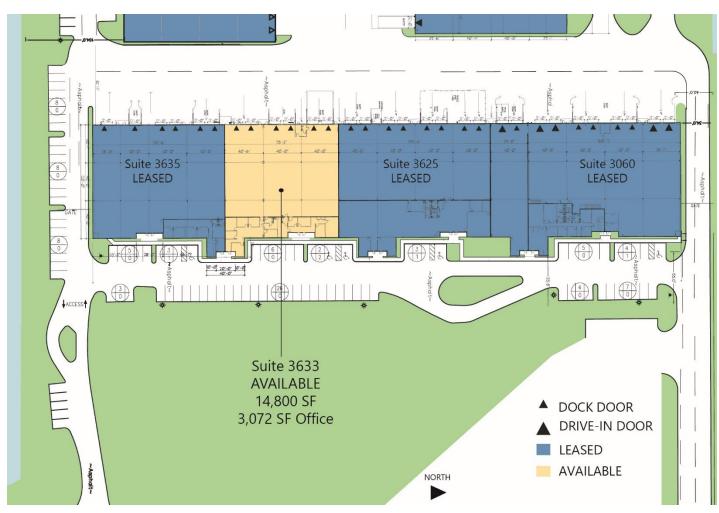

#### **FACILITY**

- 76,800 SF total building size
- 14,800 SF Suite 3633 available
- 3,072 SF office
- 24' clear height
- 6 dock high doors
- 40' x 40' typical column spacing
- 103 total parking stalls