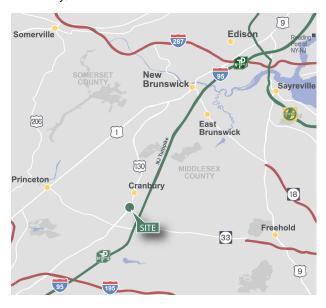

### **LOCATION**

- Located in a Class A 2 million SF industrial park
- Immediate access to Route 130 and NJ Turnpike Exit 8A
- ± 35 miles from Newark Liberty International Airport and Port Newark-Elizabeth
- ± 50 miles from New York City and Philadelphia