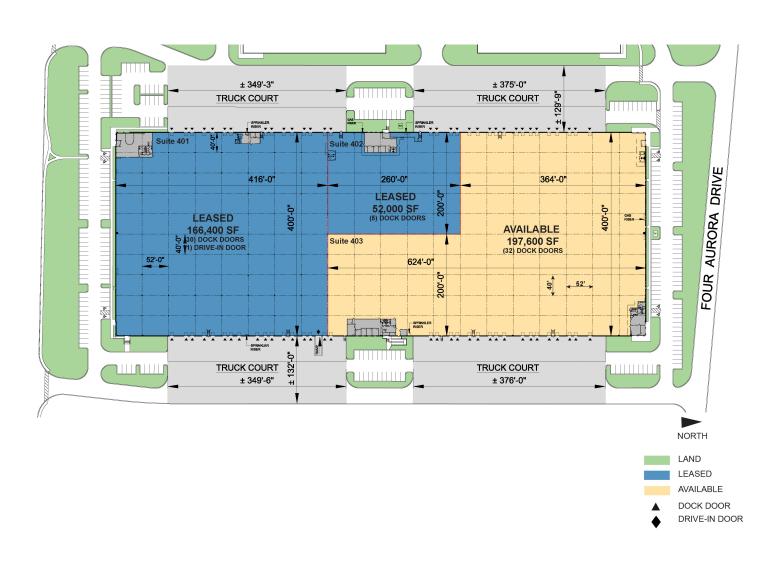

# 197,600 SF

### **FACILITY**

- 416,000 SF total building size
- 197,600 SF available space
- 5,178 SF office
- 32' clear height
- 40' x 52' column spacing
- 32 dock doors
- ESFR sprinkler system